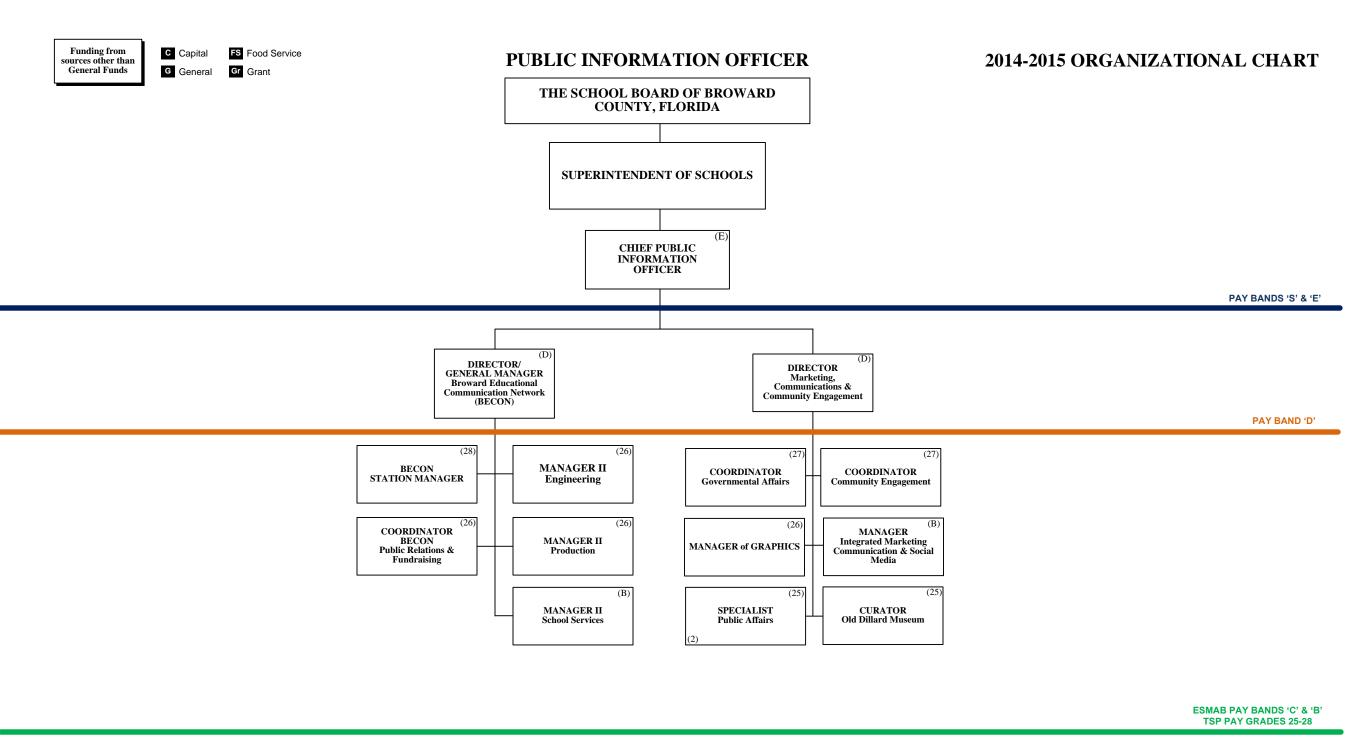

# THE SCHOOL BOARD OF BROWARD COUNTY, FLORIDA 2014-2015 ORGANIZATIONAL CHART

| School Board Appointed Committees & Public Stakeholders                                                      |       |
|--------------------------------------------------------------------------------------------------------------|-------|
| Superintendent of Schools/General Counsel                                                                    | 2     |
| Chief School Performance & Accountability Officer                                                            | 3     |
| Chief Academic Officer                                                                                       | 4-7   |
| Early Childhood Education                                                                                    | 4     |
| Exceptional Student Education & Support                                                                      | 5     |
| Instruction & Interventions                                                                                  | 6     |
| Student Support Initiatives                                                                                  | 7     |
| Chief Auditor                                                                                                | 8     |
| Chief Facilities Officer                                                                                     | 9     |
| Chief Financial Officer                                                                                      | 10    |
| Chief Human Resources Officer                                                                                | 11    |
| Chief Portfolio Services Officer                                                                             | 12    |
| Chief Public Information Officer                                                                             | 13    |
| Chief of Staff                                                                                               | 14    |
| Chief Strategy & Operations Officer                                                                          | 15-17 |
| Information & Technology                                                                                     | 15    |
| Business Support Center, Strategy & Continuous Improvement, Building Official                                | 16    |
| Food & Nutrition Services, Procurement & Warehouse Services, Student Transportation & Fleet Services, Safety | 17    |
| Chief Talent Development Officer                                                                             | 18    |