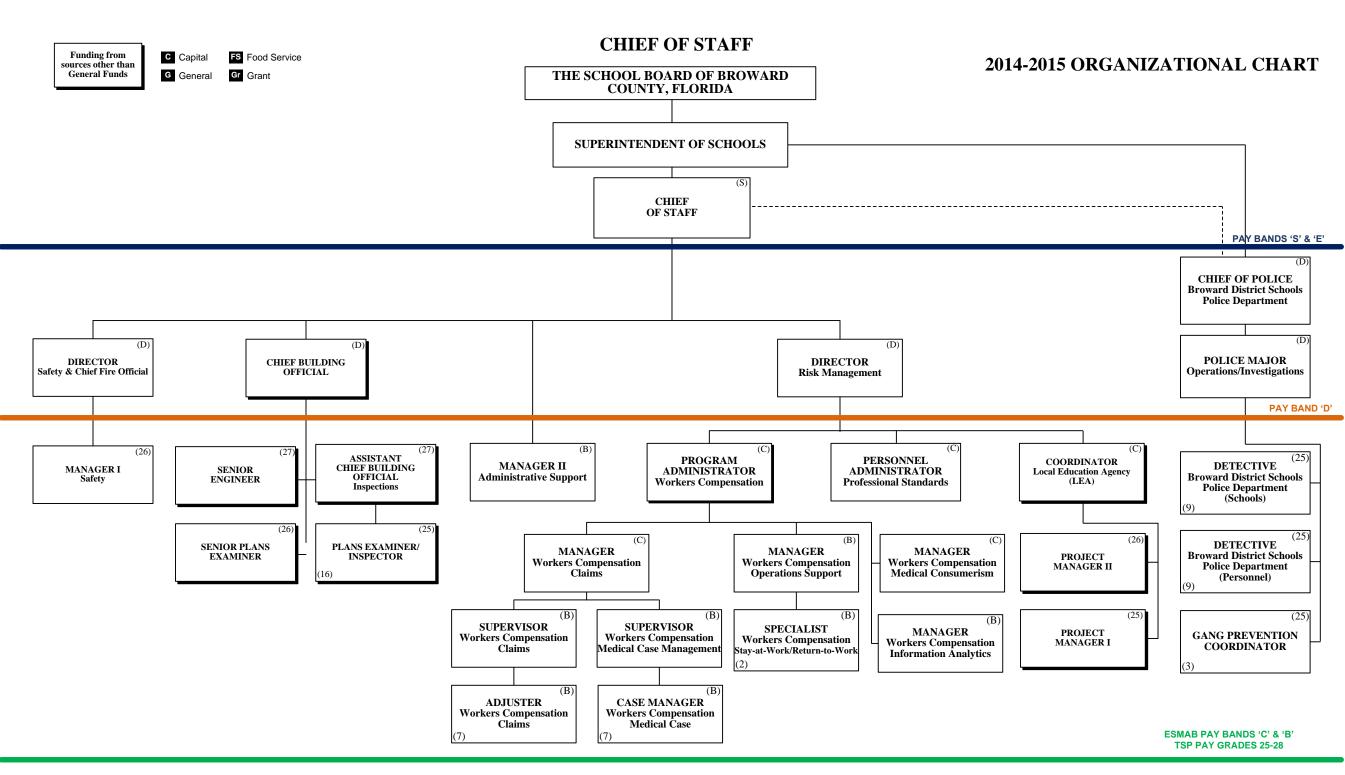

# THE SCHOOL BOARD OF BROWARD COUNTY, FLORIDA 2014-2015 ORGANIZATIONAL CHART

| School Board Appointed Committees & Public Stakeholders                                                      |       |
|--------------------------------------------------------------------------------------------------------------|-------|
| Superintendent of Schools/General Counsel                                                                    | 2     |
| Chief School Performance & Accountability Officer                                                            | 3     |
| Chief Academic Officer                                                                                       | 4-7   |
| Early Childhood Education                                                                                    | 4     |
| Exceptional Student Education & Support                                                                      | 5     |
| Instruction & Interventions                                                                                  | 6     |
| Student Support Initiatives                                                                                  | 7     |
| Chief Auditor                                                                                                | 8     |
| Chief Facilities Officer                                                                                     | 9     |
| Chief Financial Officer                                                                                      | 10    |
| Chief Human Resources Officer                                                                                | 11    |
| Chief Portfolio Services Officer                                                                             | 12    |
| Chief Public Information Officer                                                                             | 13    |
| Chief of Staff                                                                                               | 14    |
| Chief Strategy & Operations Officer                                                                          | 15-17 |
| Information & Technology                                                                                     | 15    |
| Business Support Center, Strategy & Continuous Improvement, Building Official                                | 16    |
| Food & Nutrition Services, Procurement & Warehouse Services, Student Transportation & Fleet Services, Safety | 17    |
| Chief Talent Development Officer                                                                             | 18    |