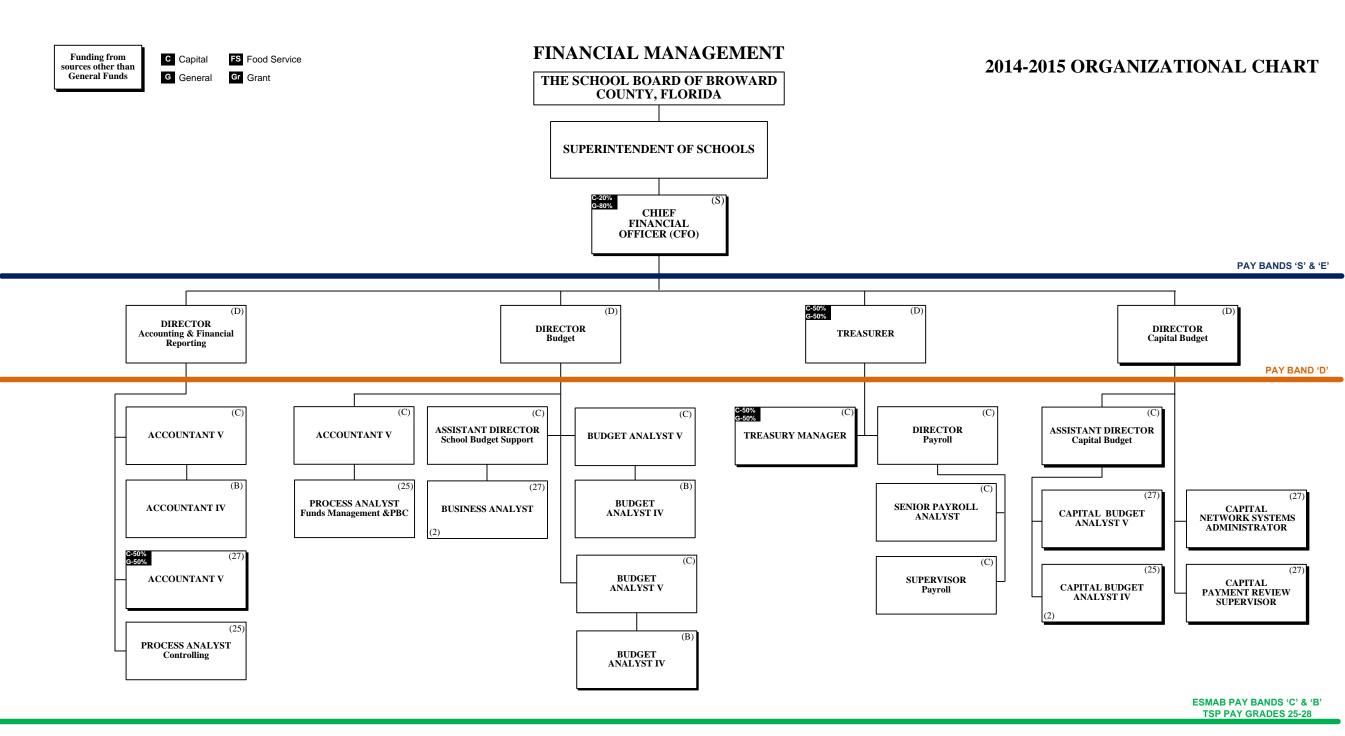

# THE SCHOOL BOARD OF BROWARD COUNTY, FLORIDA 2014-2015 ORGANIZATIONAL CHART

| School Board Appointed Committees & Public Stakeholders                                                      |       |
|--------------------------------------------------------------------------------------------------------------|-------|
| Superintendent of Schools/General Counsel                                                                    | 2     |
| Chief School Performance & Accountability Officer                                                            | 3     |
| Chief Academic Officer                                                                                       | 4-7   |
| Early Childhood Education                                                                                    | 4     |
| Exceptional Student Education & Support                                                                      | 5     |
| Instruction & Interventions                                                                                  | 6     |
| Student Support Initiatives                                                                                  | 7     |
| Chief Auditor                                                                                                | 8     |
| Chief Facilities Officer                                                                                     | 9     |
| Chief Financial Officer                                                                                      | 10    |
| Chief Human Resources Officer                                                                                | 11    |
| Chief Portfolio Services Officer                                                                             | 12    |
| Chief Public Information Officer                                                                             | 13    |
| Chief of Staff                                                                                               | 14    |
| Chief Strategy & Operations Officer                                                                          | 15-17 |
| Information & Technology                                                                                     | 15    |
| Business Support Center, Strategy & Continuous Improvement, Building Official                                | 16    |
| Food & Nutrition Services, Procurement & Warehouse Services, Student Transportation & Fleet Services, Safety | 17    |
| Chief Talent Development Officer                                                                             | 18    |