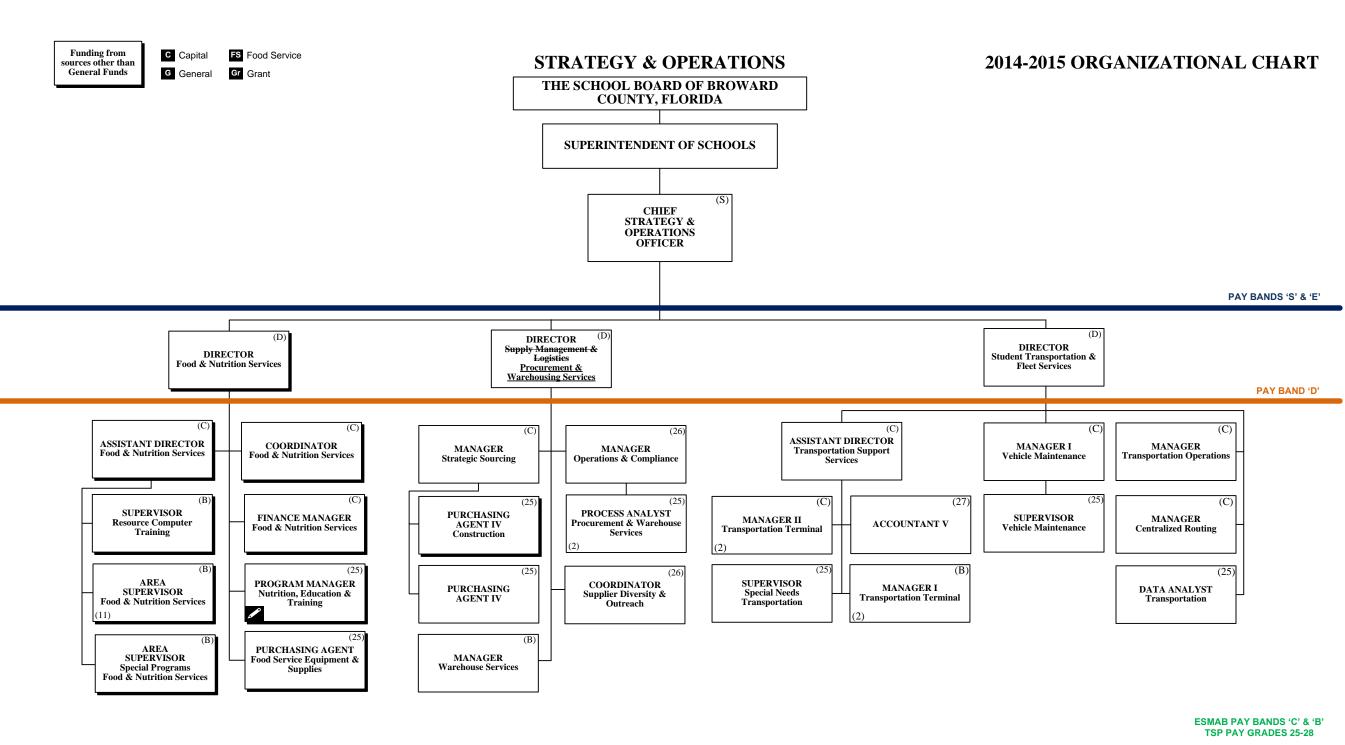

# THE SCHOOL BOARD OF BROWARD COUNTY, FLORIDA 2014-2015 ORGANIZATIONAL CHART

| School Board Appointed Committees & Public Stakeholders                                                      |       |
|--------------------------------------------------------------------------------------------------------------|-------|
| Superintendent of Schools/General Counsel                                                                    | 2     |
| Chief School Performance & Accountability Officer                                                            | 3     |
| Chief Academic Officer                                                                                       | 4-7   |
| Early Childhood Education                                                                                    | 4     |
| Exceptional Student Education & Support                                                                      | 5     |
| Instruction & Interventions                                                                                  | 6     |
| Student Support Initiatives                                                                                  | 7     |
| Chief Auditor                                                                                                | 8     |
| Chief Facilities Officer                                                                                     | 9     |
| Chief Financial Officer                                                                                      | 10    |
| Chief Human Resources Officer                                                                                | 11    |
| Chief Portfolio Services Officer                                                                             | 12    |
| Chief Public Information Officer                                                                             | 13    |
| Chief of Staff                                                                                               | 14    |
| Chief Strategy & Operations Officer                                                                          | 15-17 |
| Information & Technology                                                                                     | 15    |
| Business Support Center, Strategy & Continuous Improvement, Building Official                                | 16    |
| Food & Nutrition Services, Procurement & Warehouse Services, Student Transportation & Fleet Services, Safety | 17    |
| Chief Talent Development Officer                                                                             | 18    |