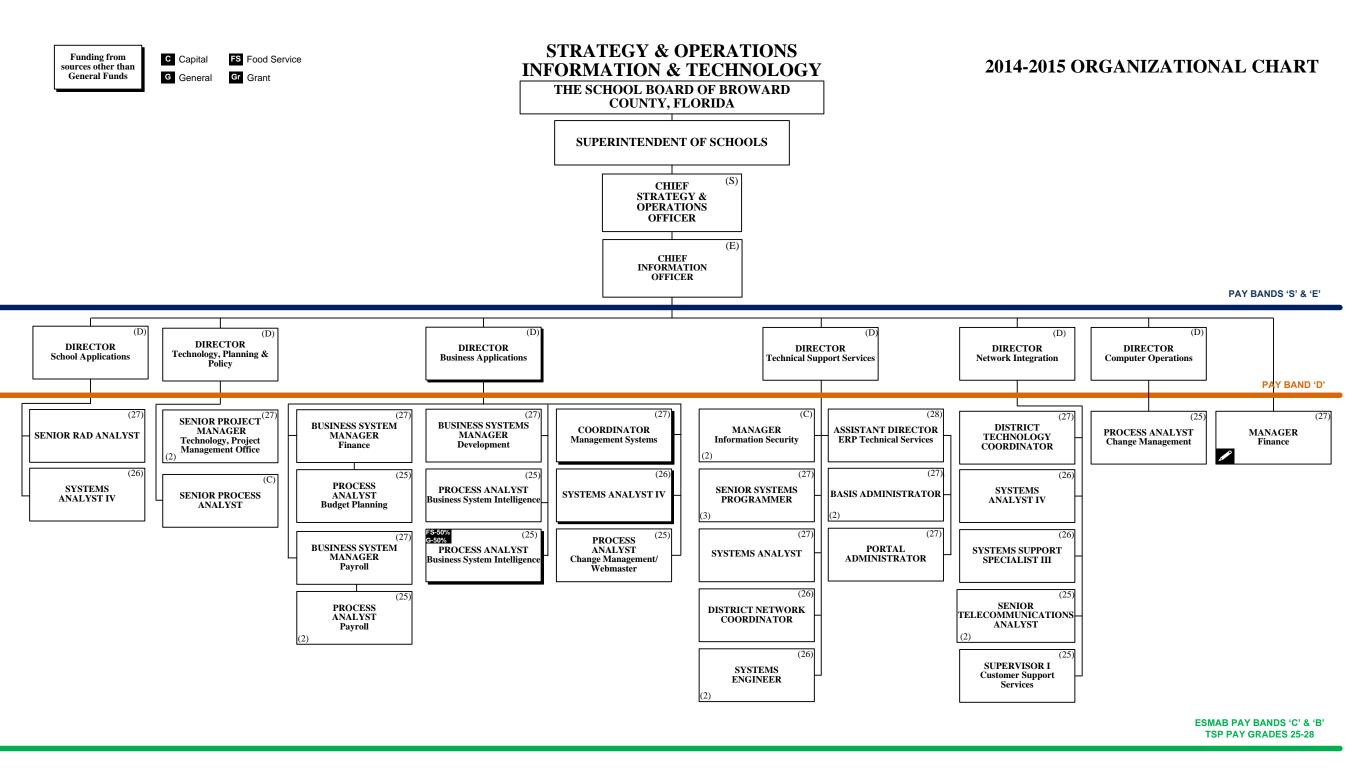

# THE SCHOOL BOARD OF BROWARD COUNTY, FLORIDA 2014-2015 ORGANIZATIONAL CHART

| School Board Appointed Committees & Public Stakeholders                                                      |       |
|--------------------------------------------------------------------------------------------------------------|-------|
| Superintendent of Schools/General Counsel                                                                    | 2     |
| Chief School Performance & Accountability Officer                                                            | 3     |
| Chief Academic Officer                                                                                       | 4-7   |
| Early Childhood Education                                                                                    | 4     |
| Exceptional Student Education & Support                                                                      | 5     |
| Instruction & Interventions                                                                                  | 6     |
| Student Support Initiatives                                                                                  | 7     |
| Chief Auditor                                                                                                | 8     |
| Chief Facilities Officer                                                                                     | 9     |
| Chief Financial Officer                                                                                      | 10    |
| Chief Human Resources Officer                                                                                | 11    |
| Chief Portfolio Services Officer                                                                             | 12    |
| Chief Public Information Officer                                                                             | 13    |
| Chief of Staff                                                                                               | 14    |
| Chief Strategy & Operations Officer                                                                          | 15-17 |
| Information & Technology                                                                                     | 15    |
| Business Support Center, Strategy & Continuous Improvement, Building Official                                | 16    |
| Food & Nutrition Services, Procurement & Warehouse Services, Student Transportation & Fleet Services, Safety | 17    |
| Chief Talent Development Officer                                                                             | 18    |