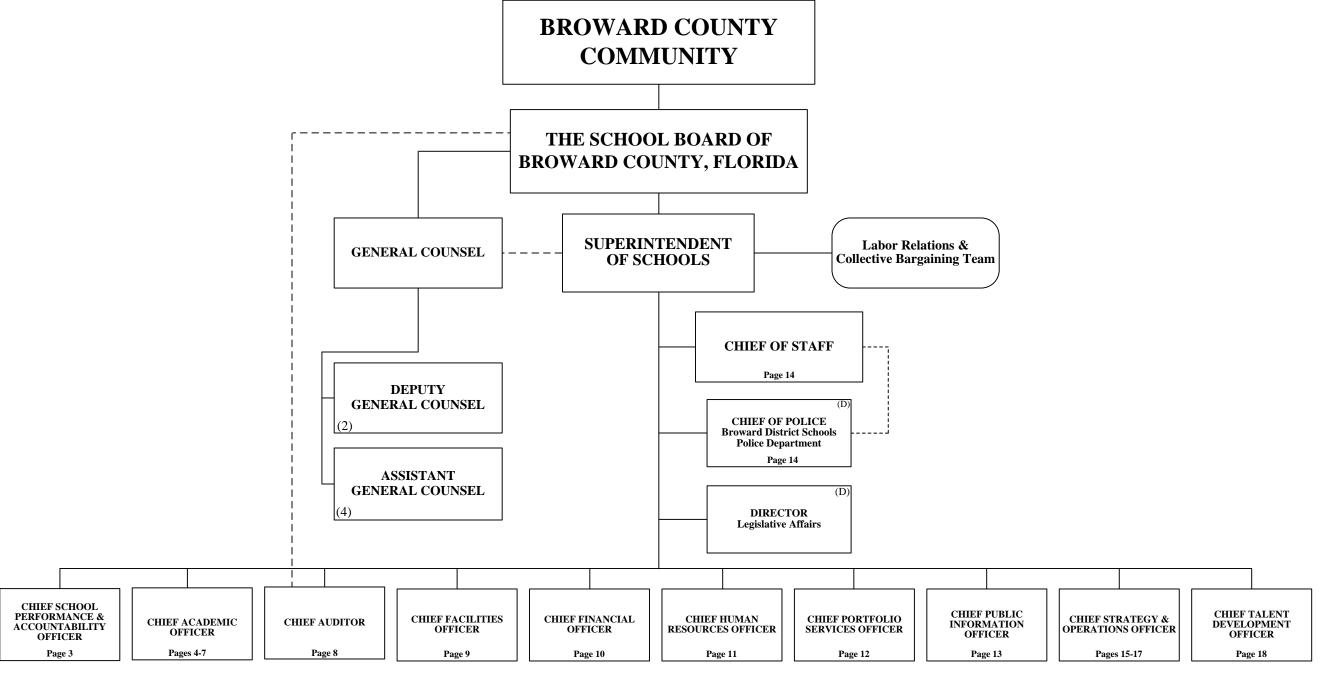

# THE SCHOOL BOARD OF BROWARD COUNTY, FLORIDA 2014-2015 ORGANIZATIONAL CHART

# THE SCHOOL BOARD OF BROWARD COUNTY, FLORIDA 2014-2015 ORGANIZATIONAL CHART

| School Board Appointed Committees & Public Stakeholders                                                      |       |
|--------------------------------------------------------------------------------------------------------------|-------|
| Superintendent of Schools/General Counsel                                                                    | 2     |
| Chief School Performance & Accountability Officer                                                            | 3     |
| Chief Academic Officer                                                                                       | 4-7   |
| Early Childhood Education                                                                                    | 4     |
| Exceptional Student Education & Support                                                                      | 5     |
| Instruction & Interventions                                                                                  | 6     |
| Student Support Initiatives                                                                                  | 7     |
| Chief Auditor                                                                                                | 8     |
| Chief Facilities Officer                                                                                     | 9     |
| Chief Financial Officer                                                                                      | 10    |
| Chief Human Resources Officer                                                                                | 11    |
| Chief Portfolio Services Officer                                                                             | 12    |
| Chief Public Information Officer                                                                             | 13    |
| Chief of Staff                                                                                               | 14    |
| Chief Strategy & Operations Officer                                                                          | 15-17 |
| Information & Technology                                                                                     | 15    |
| Business Support Center, Strategy & Continuous Improvement, Building Official                                | 16    |
| Food & Nutrition Services, Procurement & Warehouse Services, Student Transportation & Fleet Services, Safety | 17    |
| Chief Talent Development Officer                                                                             | 18    |

### SUPERINTENDENT/GENERAL COUNSEL