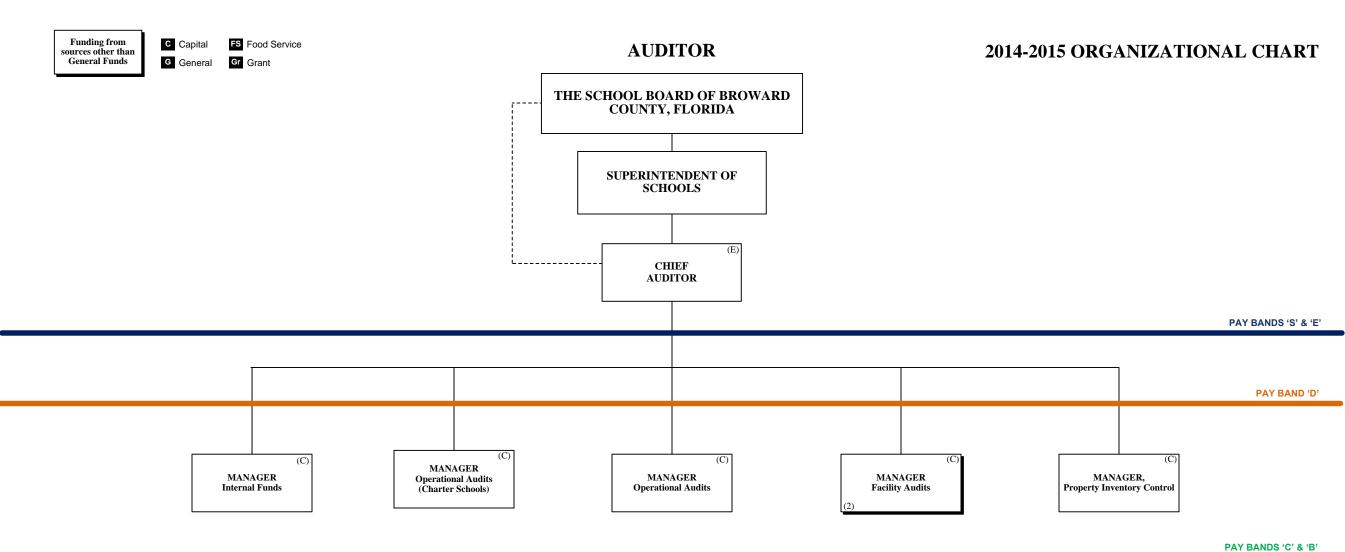

# THE SCHOOL BOARD OF BROWARD COUNTY, FLORIDA 2014-2015 ORGANIZATIONAL CHART

| School Board Appointed Committees & Public Stakeholders                                                      |       |
|--------------------------------------------------------------------------------------------------------------|-------|
| Superintendent of Schools/General Counsel                                                                    | 2     |
| Chief School Performance & Accountability Officer                                                            | 3     |
| Chief Academic Officer                                                                                       | 4-7   |
| Early Childhood Education                                                                                    | 4     |
| Exceptional Student Education & Support                                                                      | 5     |
| Instruction & Interventions                                                                                  | 6     |
| Student Support Initiatives                                                                                  | 7     |
| Chief Auditor                                                                                                | 8     |
| Chief Facilities Officer                                                                                     | 9     |
| Chief Financial Officer                                                                                      | 10    |
| Chief Human Resources Officer                                                                                | 11    |
| Chief Portfolio Services Officer                                                                             | 12    |
| Chief Public Information Officer                                                                             | 13    |
| Chief of Staff                                                                                               | 14    |
| Chief Strategy & Operations Officer                                                                          | 15-17 |
| Information & Technology                                                                                     | 15    |
| Business Support Center, Strategy & Continuous Improvement, Building Official                                | 16    |
| Food & Nutrition Services, Procurement & Warehouse Services, Student Transportation & Fleet Services, Safety | 17    |
| Chief Talent Development Officer                                                                             | 18    |