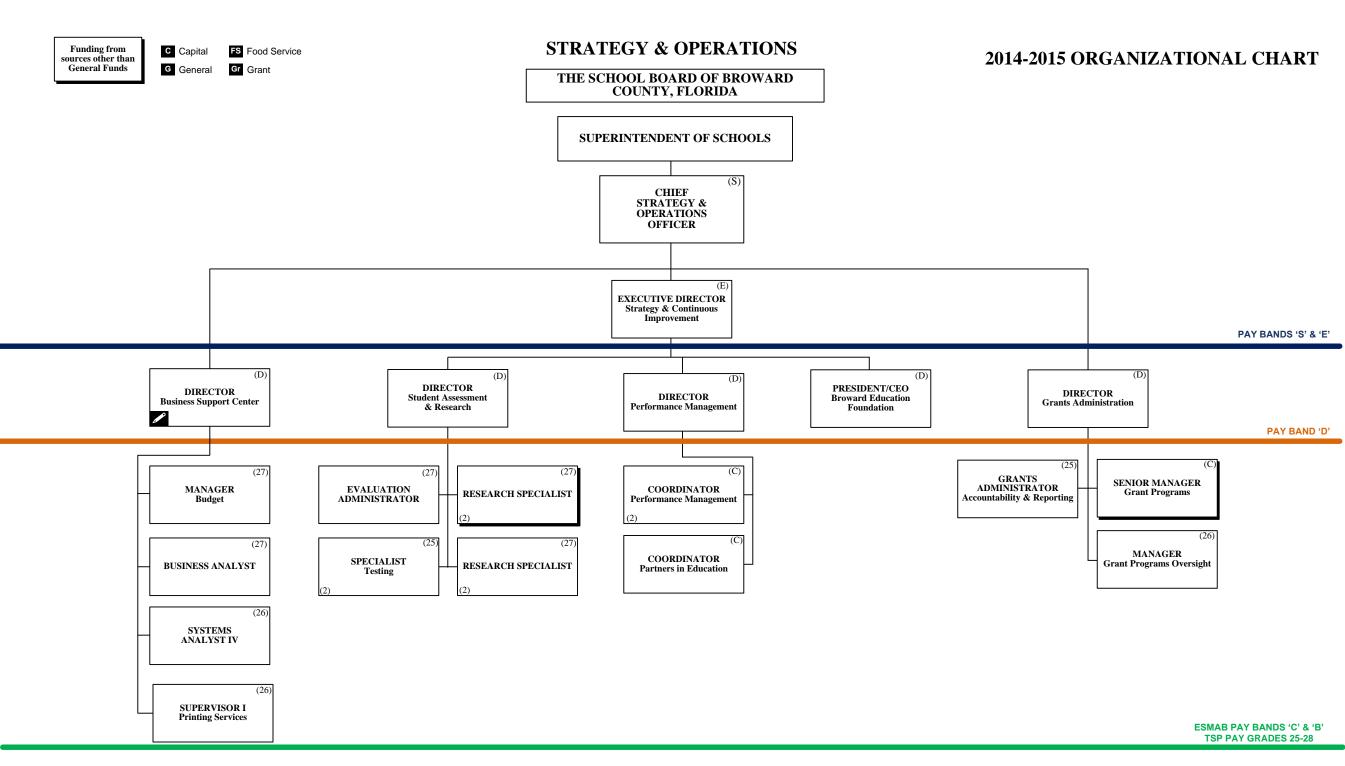

# THE SCHOOL BOARD OF BROWARD COUNTY, FLORIDA 2014-2015 ORGANIZATIONAL CHART

| School Board Appointed Committees & Public Stakeholders                                                      |       |
|--------------------------------------------------------------------------------------------------------------|-------|
| Superintendent of Schools/General Counsel                                                                    | 2     |
| Chief School Performance & Accountability Officer                                                            | 3     |
| Chief Academic Officer                                                                                       | 4-7   |
| Early Childhood Education                                                                                    | 4     |
| Exceptional Student Education & Support                                                                      | 5     |
| Instruction & Interventions                                                                                  | 6     |
| Student Support Initiatives                                                                                  | 7     |
| Chief Auditor                                                                                                | 8     |
| Chief Facilities Officer                                                                                     | 9     |
| Chief Financial Officer                                                                                      | 10    |
| Chief Human Resources Officer                                                                                | 11    |
| Chief Portfolio Services Officer                                                                             | 12    |
| Chief Public Information Officer                                                                             | 13    |
| Chief of Staff                                                                                               | 14    |
| Chief Strategy & Operations Officer                                                                          | 15-17 |
| Information & Technology                                                                                     | 15    |
| Business Support Center, Strategy & Continuous Improvement, Building Official                                | 16    |
| Food & Nutrition Services, Procurement & Warehouse Services, Student Transportation & Fleet Services, Safety | 17    |
| Chief Talent Development Officer                                                                             | 18    |