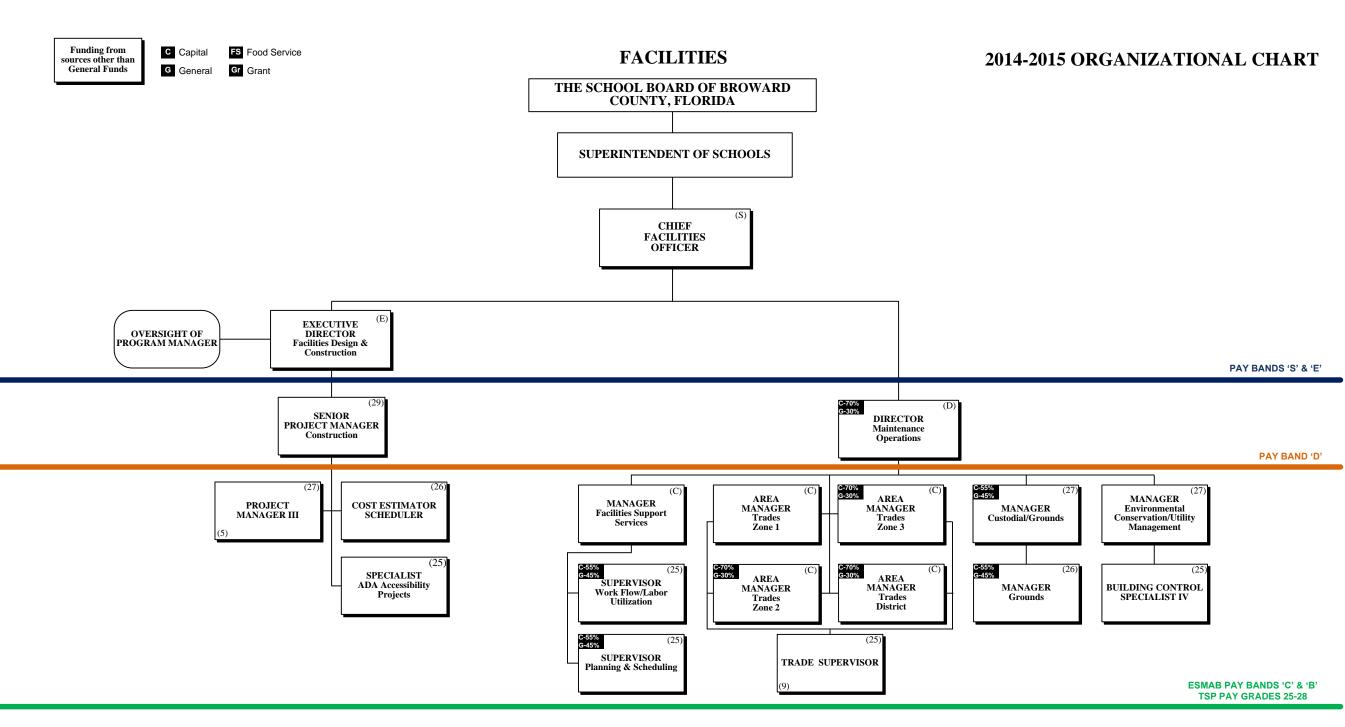

# THE SCHOOL BOARD OF BROWARD COUNTY, FLORIDA 2014-2015 ORGANIZATIONAL CHART

| School Board Appointed Committees & Public Stakeholders                                                      |       |
|--------------------------------------------------------------------------------------------------------------|-------|
| Superintendent of Schools/General Counsel                                                                    | 2     |
| Chief School Performance & Accountability Officer                                                            | 3     |
| Chief Academic Officer                                                                                       | 4-7   |
| Early Childhood Education                                                                                    | 4     |
| Exceptional Student Education & Support                                                                      | 5     |
| Instruction & Interventions                                                                                  | 6     |
| Student Support Initiatives                                                                                  | 7     |
| Chief Auditor                                                                                                | 8     |
| Chief Facilities Officer                                                                                     | 9     |
| Chief Financial Officer                                                                                      | 10    |
| Chief Human Resources Officer                                                                                | 11    |
| Chief Portfolio Services Officer                                                                             | 12    |
| Chief Public Information Officer                                                                             | 13    |
| Chief of Staff                                                                                               | 14    |
| Chief Strategy & Operations Officer                                                                          | 15-17 |
| Information & Technology                                                                                     | 15    |
| Business Support Center, Strategy & Continuous Improvement, Building Official                                | 16    |
| Food & Nutrition Services, Procurement & Warehouse Services, Student Transportation & Fleet Services, Safety | 17    |
| Chief Talent Development Officer                                                                             | 18    |