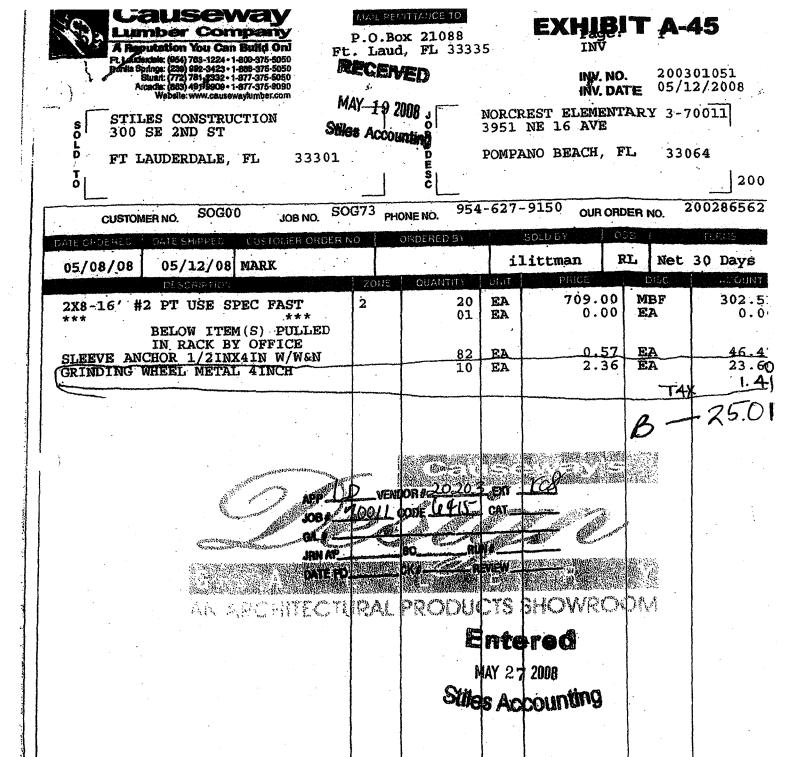

Individuals with disabilities requesting accommodations under the Americans with Disabilities Act (ADA) may call the Equal Educational Opportunities Department at (754) 321-2150 or TDD# (754) 321-2158.