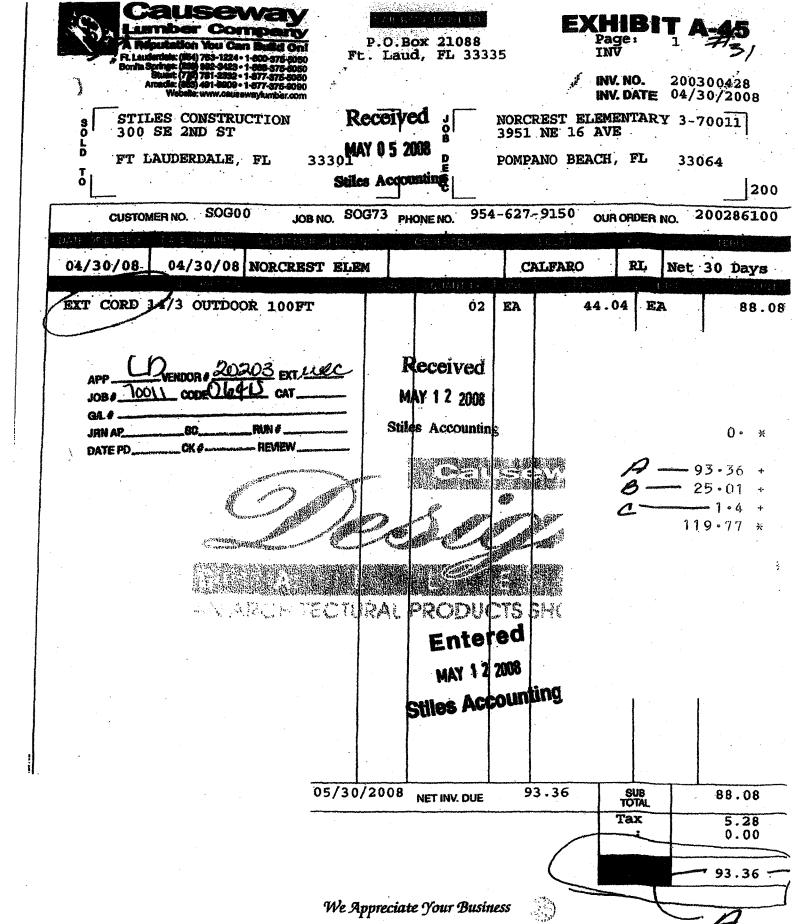

Individuals with disabilities requesting accommodations under the Americans with Disabilities Act (ADA) may call the Equal Educational Opportunities Department at (754) 321-2150 or TDD# (754) 321-2158.