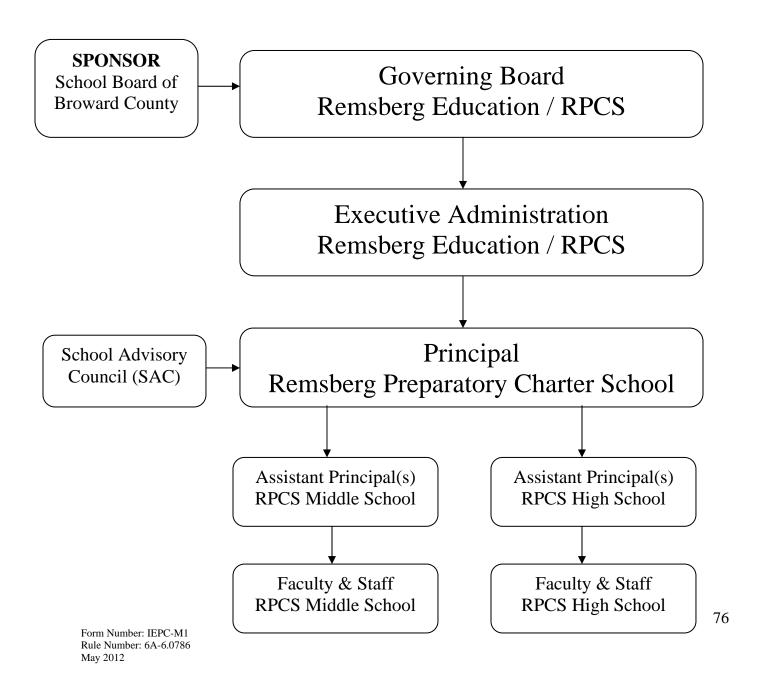

PCS Governing Board will have the responsibility for the activities and affairs of Remsberg Preparatory Charter Schools, including management of the school and for providing continuing oversight of school operations. All administrative authority and functions shall be exercised by the RE/RPCS Governing Board. The RE/RPCS Governing Board is committed to the mission of the school and is cognizant of its responsibility to effectively and properly manage public funds.

B. Provide an organizational chart for the school and a narrative description of the chart. Clearly describe the proposed reporting structure to the governing board and the relationship of the board to the school's leader and administration.

Rule Number: 6A-6.0786

# REMSBERG PREPARATORY CHARTER SCHOOL

# ORGANIZATIONAL CHART



# Remberg Education / Remsberg Preparatory Charter School (RE/RPCS) Governing Board:

The RE/RPCS Governing Board is the body that oversees the operations and educational programming of Remsberg Preparatory Charter Schools. School policies are reviewed by the RE/RPCS Governing Board for final approval. The RE/RPCS Governing Board is also the authoritative body with responsibility for annual performance review, reappointment and hiring and approval of administrative personnel. Responsibilities of the RE/RPCS Governing Board include but are not limited to the following:

- assure adherence to all local, state and federal laws, rules, and regulations governing charter school operation
- oversee RPCS Middle and High School curriculum and program, development and direction
- provide financial