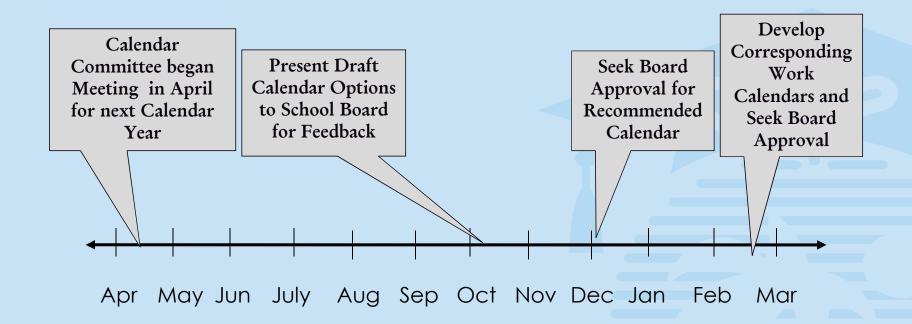

e Florida Education Finance Program.
- 1001.42 Powers and Duties of District School Board 3(f) Opening and closing of schools; fixing uniform date. Adopt policies for the opening and closing of schools and fix uniform dates; however, the opening date for schools in district may not be earlier than August 10 of each year.
- Rule 6A-1.045111, Florida Administrative Code (F.A.C.), specifies that hourly equivalent as not less than 720 net instructional hours for kindergarten through grade 3 and not less than 900 hours for grades 4 through 12.



### Superintendent's Calendar Committee Make-Up

- District/Area Advisory
- District Program Staff
- ☐ Employee Bargaining and Meet & Confer Groups
- Parent/Teacher Groups
- Student Advisory
- School Administration



### Calendar Development Process





## School Calendar <u>Option 1</u> Mid-Week School Start/Wednesday



#### Option 1 Highlights

- School Starts: Wednesday, August 18, 2021 School Ends: Tuesday, June 7, 2022
- Thanksgiving Holiday Wednesday, November 24, 2021 through Friday, November 26, 2021.
- School Winter Break Monday, December 20, 2021 through Friday, December 31, 2021. Students return Monday, January 3, 2022.
- Early Release Day Monday, February 14, 2022, "A Day of Service and Love"
- School Spring Break Monday, March 21, 2022 through Friday, March 25, 2022. Students return Tuesday, March 29, 2022.

Semester Exams will occur prior to Winter Break.

## School Calendar Option 2 Mid-Week School Start/Wednesday (Thanksgiving Week - No School)



#### Option 2 Highlights

- School Starts: Wednesday, August 18, 2021 S