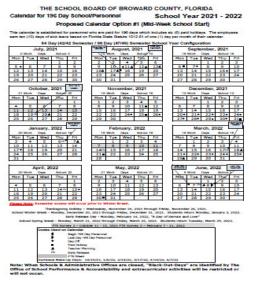

## School Calendar <u>Option 1</u> Mid-Week School Start/Wednesday

#### Option 1 Highlights

- School Starts: Wednesday, August 18, 2021 School Ends: Tuesday, June 7, 2022
- Thanksgiving Holiday Wednesday, November 24, 2021 through Friday, November 26, 2021.
- School Winter Break Monday, December 20, 2021 through Friday, December 31, 2021. Students return Monday, January 3, 2022.
- Early Release Day Monday, February 14, 2022, "A Day of Service and Love"
- School Spring Break Monday, March 21, 2022 through Friday, March 25, 2022. Students return Tuesday, March 29, 2022.

Semester Exams will occur prior to Winter Break.