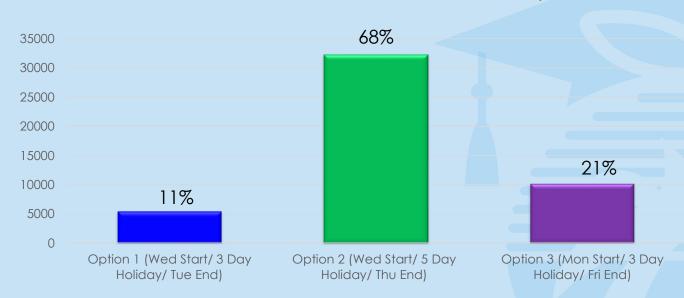

## Stakeholder Feedback (as of 10/19/2020) - Final Results Pending

Total Reponses Received: 47,706