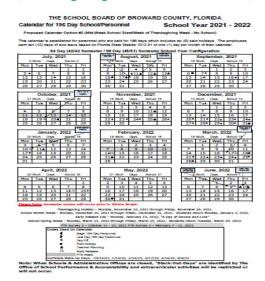

## School Calendar Option 2 Mid-Week School Start/Wednesday (Thanksgiving Week - No School)

#### Option 2 Highlights

- School Starts: Wednesday, August 18, 2021 School Ends: Thursday, June 9, 2022
- Thanksgiving Holiday Monday, November 22, 2021 through Friday, November 26, 2021.
- School Winter Break Monday, December 20, 2021 through Friday, December 31, 2021. Students return Monday, January 3, 2022.
- Early Release Day Monday, February 14, 2022, "A Day of Service and Love"
- School Spring Break Monday, March 21, 2022 through Friday, March 25, 2022. Students return Tuesday, March 29, 2022.

Semester Exams will occur prior to Winter Break.