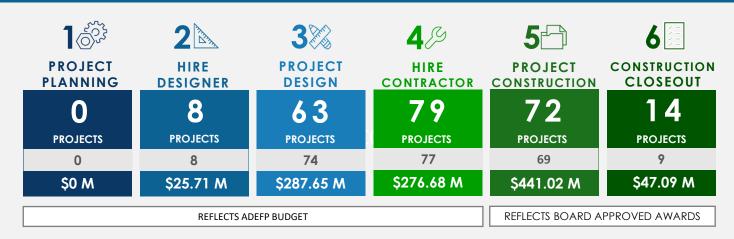

## **PRIMARY RENOVATIONS**

During the quarter ending March 31, 2020, **72 projects** are currently in Construction, and **79 projects** completed the Design phase and are transitioning out of the Hire Contractor phase.

The following chart represents the various phases of schools with active Primary Renovations as of March 31, 2020 and Key Performance Indicators.