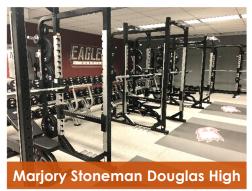

### All SMART athletic track projects

(15 tracks – 3 middle schools and 12 high schools) have been complete as of September 30, 2018.

The **29 out of 30 High Schools** have completed all weight rooms upgrades.

1

The Northeast High School weight room is the only remaining weight room that is pending upgrades.