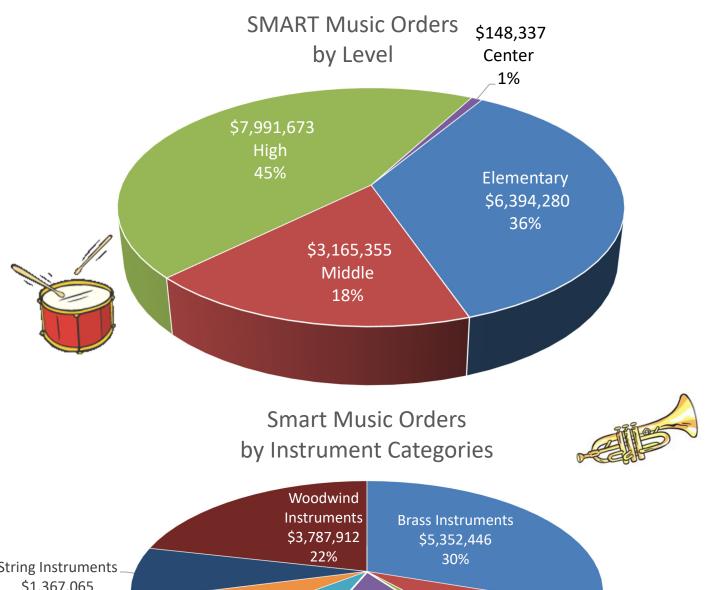

# Music Equipment Ordering Status For Quarter Ended March 31, 2020

|            | Current Quarter (March 31)          |        | Previous Quarter    | (December 31)         |
|------------|-------------------------------------|--------|---------------------|-----------------------|
| Status     | Quantity Quantity Ordered Delivered |        | Quantity<br>Ordered | Quantity<br>Delivered |
| Elementary | 47,412                              | 46,393 | 46,520              | 45,526                |
| Middle     | 3,849                               | 3,798  | 3,849               | 3,795                 |
| High       | 8,316                               | 8,237  | 8,316               | 8,208                 |
| Center     | 584                                 | 581    | 584                 | 581                   |
| Total      | 60,161                              | 59,009 | 59,269              | 58,110                |

| Vendor                                        | Amount             | %            |
|-----------------------------------------------|--------------------|--------------|
| All County Music                              | 10,964,426         | 61.9%        |
| CASCIO INTERSTATE MUSIC SUPPLY                | 3,228              | 0.0%         |
| Enabling Devices                              | 8,284              | 0.0%         |
| J W PEPPER OF ATLANTA                         | 3,384              | 0.0%         |
| MALMARK INC                                   | 6,372              | 0.0%         |
| Music Arts Enterprises                        | 3,723,751          | 21.0%        |
| Music Man                                     | 1,270,567          | 7.2%         |
| ROMEO MUSIC                                   | 440,549            | 2.5%         |
| School Specialty                              | 64,250             | 0.4%         |
| SUMMER ARTS SESSIONS INT                      | 9,600              | 0.1%         |
| SUMMERHAYS MUSIC                              | 11,964             | 0.1%         |
| VISTAPAN STEEL INSTRUMENTS WENGER CORPORATION | 5,036<br>1,188,234 | 0.0%<br>6.7% |
| Total                                         | 17,699,645         | 100.0%       |

#### Total SMART Music Orders-to-Date \$17,699,645

String Instruments. \$1,367,065 Percussion Furniture/ Equipment **Sound Amplification** Instruments \_(e.g. Risers & Stands) (e.g. Microphones & \$2,869,965 \$1,450,745 Amplifiers) 16% \$1,131,031 Music Accessories 6% Piano/Keyboard (e.g. cases, adapters, Instruments attachments) \$1,472,187 \$268,294 8% 2%