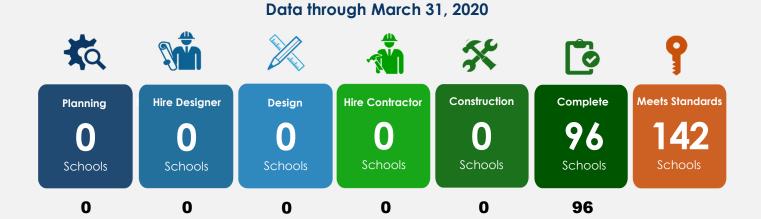

The following chart represents the various phases of schools with active Primary Renovations as of March 31, 2020 and Key Performance Indicators.

#### PRIMARY RENOVATIONS PROCESS CHART

COMPARISON OF DATA REPORTED LAST QUARTER: DECEMBER 31, 2019