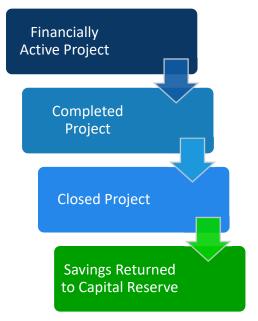

The financial life-cycle of a project starts when the project is **financially active**.

At the end of the implement improvements phase projects are marked as **complete**. These projects are in their final inspection for quality assurance, between substantial and final completion, which includes verification that the scope is completed according to approved specifications, final submittals of documents and closing out the vendor contract.

When all of the close-out steps are completed, final payments have been submitted to vendors, and all purchase orders have been reviewed and closed the project is **closed**.

After the project is closed, remaining funds are reported to the School Board and returned to the District's Capital Reserve.