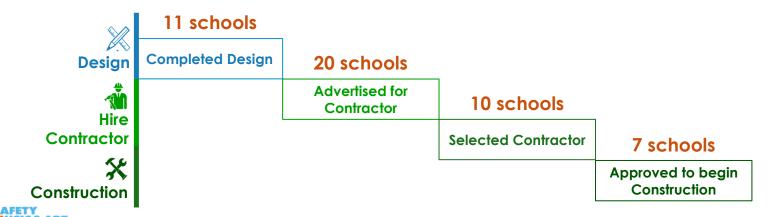

## **PRIMARY RENOVATIONS**

During the quarter ending March 31, 2020, **72 projects** are currently in Construction, and **79 projects** completed the Design phase and are transitioning out of the Hire Contractor phase.

The following chart represents the various phases of schools with active Primary Renovations as of March 31, 2020 and Key Performance Indicators.