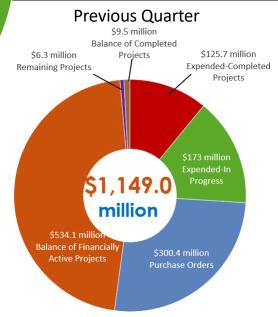

The following charts demonstrates the financial progress made in the SMART Program through the end of the third quarter of fiscal year 2020.