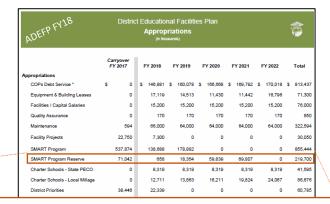

## **SMART Program Reserve**

|                       | (in thousands of \$) |         |         |         |         |         |         |
|-----------------------|----------------------|---------|---------|---------|---------|---------|---------|
|                       | Carryover<br>FY 2017 | FY 2018 | FY 2019 | FY 2020 | FY 2021 | FY 2022 | Total   |
| SMART Program Reserve | 71,042               | 658     | 18,354  | 59,839  | 69,807  | 0       | 219,700 |