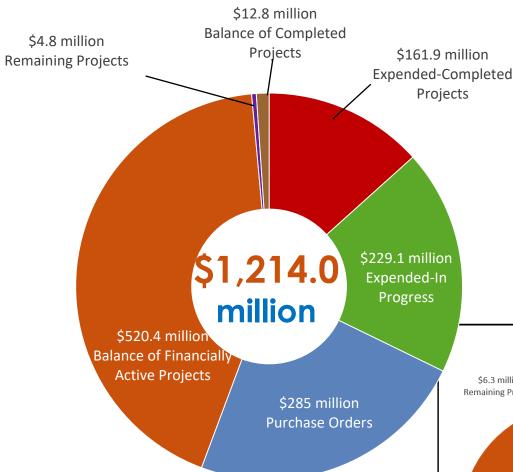

## **SMART Program Budget By Program Year**

| Years 1-5           | \$750.9 M   |
|---------------------|-------------|
| Year 6              | \$400.0 M   |
| Year 7              | \$48.8 M    |
| Year 8              | \$14.3 M    |
| Total SMART Program | \$1,214.0 M |

The District is continuing to make significant progress toward implementing all of the SMART Program projects. Every month more projects are moving into the financially active category, and the expenditures continue to increase as more projects are moving through the design phases, entering construction, and payments are being made to contractors. Additionally, there is only \$4.8 million of the \$1 billion program that does not have some financial activity. These Remaining Projects are mostly the Year-5 School Choice Enhancement Projects that will be underway soon.

The following charts demonstrates the financial progress made in the SMART Program through the end of the third quarter of fiscal year 2020.