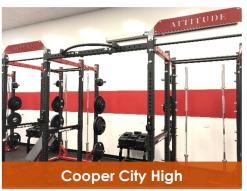

### All SMART athletic track projects

(15 tracks – 3 middle schools and 12 high schools) have been complete as of September 30, 2018.

The **29 out of 30 High Schools** have completed all weight rooms upgrades.

1

The Northeast High School weight room is the only remaining weight room that is pending upgrades.