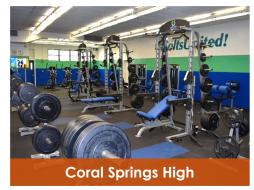

### All SMART athletic track projects

(15 tracks – 3 middle schools and 12 high schools) have been complete as of September 30, 2018.

The **29 out of 30 High Schools** have completed all weight rooms upgrades.

1

The Northeast High School weight room is the only remaining weight room that is pending upgrades.