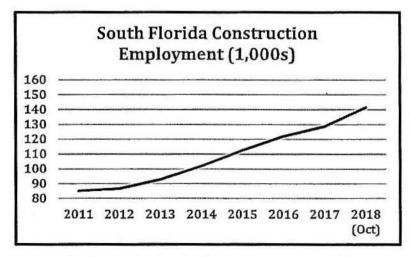

the highest yearly increase over this term. History has shown that construction cost trends closely follow this volume of construction, as is occurring now.

2. Continued major programs in progress and upcoming in South Florida in addition to the SMART Program: Miami-Dade Water and Sewer - \$13.5 Billion: Miami-Dade Schools Bond Program completion - \$1.2 Billion; Jackson Hospital - \$1 Billion+; continued FDOT Programs, including I-395/I-95 - \$1 Billion+; continued investment in Higher Ed. Construction (FIU, UM, FAU); Palm Beach County infrastructure and schools; increase in retail construction (malls and multi-use), including Miami WorldCenter at \$2 Billion; major construction at PortMiami and Port Everglades; and Miami International Airport continued expansion and improvements, etc.



Figure 3: S. Florida Construction Employment: base source: bls.gov Page 3 of 5

- 3. Continued demand for construction labor in South Florida: South Florida construction labor has averaged more than a 10% increase in employment per year since 2014 as shown in Figure 3, depleting the supply of skilled workers available. Information in 2018 demonstrates a trend even higher than previous years, supporting that the volume of construction continues to demand from a scarce construction labor market in South Florida.
- 4. <u>Volatility of the cost of construction materials</u>: the cost of construction materials continues to have volatility in the market, and present cost risks as contractors will include perceived short-term risk in their prices / bids. These increases are a combination of the