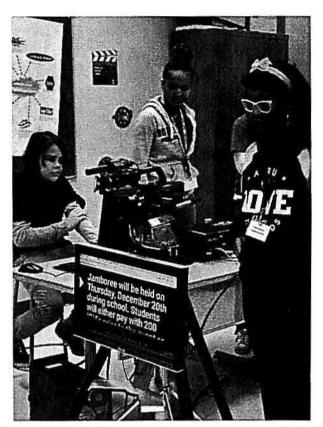

hree schools with School Choice Enhancement Projects that have reached completion since the end of the last reporting period (ending December 31, 2018).

For New River Middle's TV Production team, and other students involved in the daily school-wide broadcast, the SCEP initiatives have opened doors to a wide range of new opportunities.



LAPTOPS



TV PRODUCTION



AUDITORIUM UPGRADES



SCIENCE EQUIPMENT



Other items the school received through their completed School Choice Enhancement Program include an auditorium projector, a digital marquee, student laptops, earthwalk carts, desktops, and more.

With all SCEP initiatives now either active or complete, schools can begin to offer a wider range of methods and resources for keeping students interested and engaged with their education.







# The School Board of Broward County, FL

Heather P. Brinkworth, Chair
Donna P. Korn, Vice Chair
Lori Alhadeff
Robin Bartleman
Patricia Good
Laurie Rich Levinson
Ann Murray
Dr. Rosalind Osgood
Nora Rupert

Robert W. Runcie, Superintendent of Schools

The School Board of Broward County, Florida, prohibits any policy or procedure which results in discrimination on the basis of age, color, disability, gender identity, gender expression, genetic information, marital status, national origin, race, religion, sex or sexual orientation. The School Board also provides equal access to the Boy Scouts and other designated youth groups. Individuals who wish to file a discrimination and/or harassment complaint may call the Director, Equal Educational Opportunities/ADA Compliance Department & Distr