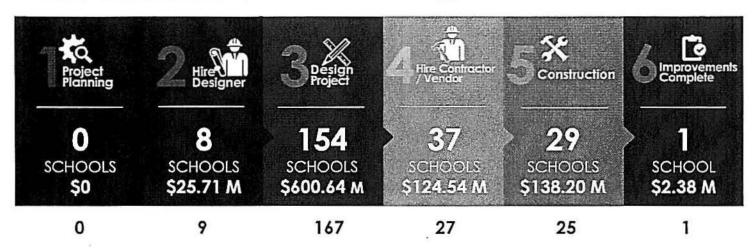

e process of hiring a designer and started the Design Phase
- 14 schools received a Letter of Recommendation (LOR), thus completing the Design Phase and starting the process of Hiring a Contractor

DATA RECORDED IAN 1st - FEB 15 2019

4 schools finalized the process of hiring a contractor and initiated the construction phase

### MILESTONE UPDATES

| 14 | PROJECTS RECEIVED LETTERS OF RECOMMENDATION  |
|----|----------------------------------------------|
| 3  | PROJECTS ADVERTISED FOR BID                  |
| 4  | PROJECTS AWARDED TO CONTRACTORS              |
| 4  | PROJECT NTP's RECEIVED TO BEGIN CONSTRUCTION |

Additional data representing the various phases of schools with active Primary Renovations between January 1, 2019 to February 15, 2019 is shown in the following process chart:



Comparison of data reported last quarter: December 31, 2018





### Cypress Elementary: Nearing Completion

While a significant number of schools are starting construction for their Primary Renovation projects in 2019, a few SMART projects have begun to reach the other end of the phase as well, with all work nearing completion.

Cypress Elementary will soon reach that definitive milestone, with completion of construction anticipated to be accomplished in this quarter. Of the total scope of work, all that remains to be done for the school's SMART renovations are a few unit ventilator replacements for the HVAC system upgrade, most of which have already been replaced at the time of this report.

Other facility improvements at Cypress Elementary that have been completed include roofing, fir