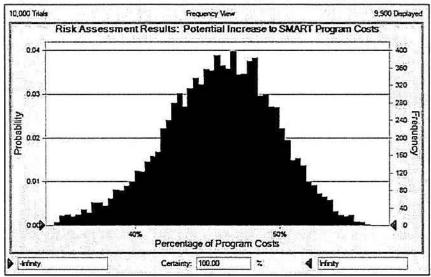

c. 2001 Northwest 107th Avenue Miami, Florida 33172-2507

Telephone: +1.305.592.7275

www.atkinsglobal.com/northamerica

January 31, 2019

Mr. Frank Girardi; Executive Director, Capital Program (Task Assigned)
Office of Facilities and Construction
Broward County Public Schools
600 Southeast 3rd Avenue; Fort Lauderdale, FL 33301

Re: SMART Program Risk Assessment / Market Conditions: December 2018 Update

Dear Mr. Girardi,

Atkins' current risk assessment on the SBBC SMART Program (Program) includes information from actual pricing data on near 12% of the Program. This information allows us to establish cost trends that more accurately predict a cost probability range for the Program based on the actual pricing and the current risks. The current Risk Assessment result is shown in Figure 1.



Figure 1 - Risk Assessment Results

The range of possible results in Figure 1 has trended to a midpoint of a 46% increase to the Program costs (midpoint is where half the results are lower and half are higher). This calculates to a projected increase of approximately \$415 million to the SMART Program total cost. This midpoint has now shifted towards the higher end of the original risk project range, and the higher end of the projected risk is now higher than previously considered, as shown in the following table:

| Date of      | Risk Analysis Result Rar | ige (Percentage Increas | se / \$ increase in Millions) |
|--------------|--------------------------|-------------------------|-------------------------------|
| Submittal    | Mid-Point Risk Result    | 70% Risk Result         | Hig