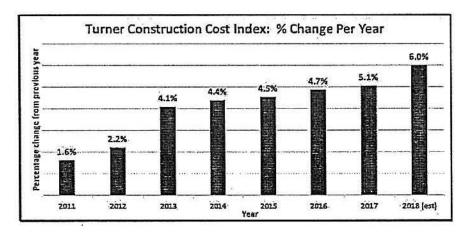

ntinues to have volatility in the market, and present cost risks as contractors will include perceived short-term risk in their prices / bids. These increases are a combination of the high demand for materials to meet the construction volume and the impact of tariff disputes that create additional volatility.

### **Cost Index Results:**

The Turner Construction Cost Index is an industry index that has been shown to be reasonably accurate in showing actual construction cost trends. Note that combined increases from the Figure 4 construction cost change/year calculates to a cumulative compounded increase in the range of 30% since 2014, versus a range of 16% increase with the 3% rate included in the original assessment, demonstrating the high impact of inflation on the SMART Program costs.



Figure 4: Turner Construction Cost Index: base source: turnerconstruction.com

### Conclusion

The SMART Program currently has \$225 million in additional capital (SMART) reserve funds dedicated by the Board related to the potential increases in construction costs to meet the intended scope of the Program. The mid-range of the risk assessment is currently in the range of \$413 million that is also consistent with the "Running Estimates for the Program", where actual costs, estimates and risk projections are combined to forecast a final Program cost. Considering that increases in construction costs have been at the high end of our risk assessment, it is recommended that the District continue to place new revenues into the unassigned reserve funds to support the SMART program to the curren