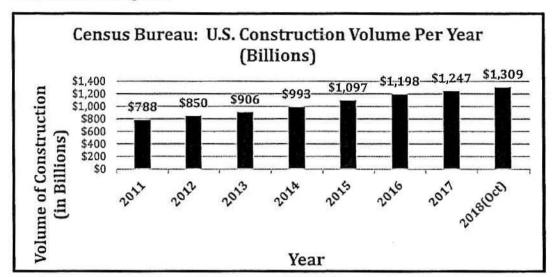

ncluded that a 5% year over year inflation factor should be included in the plan for the SMART Program for the near future. This 5% has been utilized in the risk assessment for the years from 2014 to 2019. These factors are in comparison to the 3% per year inflation factor that was utilized in the 2014 SMART plan projections used for the Bond Issue. The increase in this yearly construction inflation rate is having a significant impact on Program construction costs. For the additional inflation from 2019 to October 2020 (the new midpoint of planned expenditure), a 4% most likely inflation has been utilized. Reasons for this increase in inflation include these factors:

 Volume of Construction in the U.S.: increases in volume of construction have continued since 2014, as shown in Figure 2:



Figure 2: U.S. Construction Volume: base source: census.gov

Figure 2 shows the increased volume of construction in the U.S. since 2011. Since the 2014 SMART Program inception this calculates to over an 8% increase per year, with 2018 projected to have the highest yearly increase over this term. History has shown that construction cost trends closely follow this volume of construction, as is occurring now.

2. Continued major programs in progress and upcoming in South Florida in addition to the SMART Program: Miami-Dade Water and Sewer - \$13.5 Billion: Miami-Dade Schools Bond Program completion - \$1.2 Billion; Jackson Hospital - \$1 Billion+; continued FDOT Programs, including I-395/I-95 - \$1 Billion+; continued investment in Higher Ed. Construction (FIU, UM, FAU); Palm Beach County i