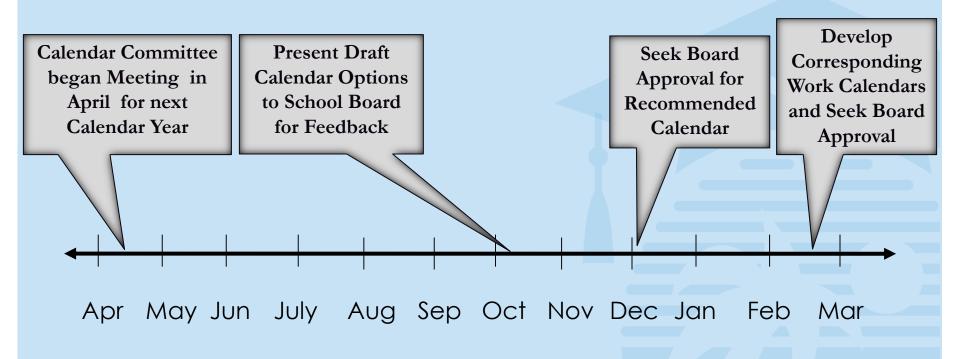

em, Director, Talent Acquisition & Operations (Non-Instructional)



## **Considerations**

- Calendar options meet legislative and contractual requirements
  - Establish start date compliance with FSS
  - Provide required days/hours of instruction
  - Meet BTU contract requirements of 196 work days for teachers



# **State Laws and Rules**

Section 1011.60(2), F.S. requires that schools operate for <u>180 actual teaching days</u> or the equivalent on an hourly basis in order to participate in the Florida Education Finance Program.

Rule 6A-1.045111, Florida Administrative Code (F.A.C.), specifies that hourly equivalent as not less than 720 net instructional hours for kindergarten through grade 3 and not less than 900 hours for grades 4 through 12.



## **Calendar Development Process**





## **Proposed Option 1**

### First Day for Students:

Wednesday, August 15, 2018

### Last Day for Students:

Tuesday, June 4, 2019

## Semester:

1<sup>st</sup> 84 Days (44/40)

2<sup>nd</sup> 96 Days (51/45)

#### **Additional Proposal Highlights for All Options**

- Winter Break: Monday, December 24, 2018 through Friday, January 4, 2019
- Spring Break: Monday, March 25, 2019 through Friday, March 29, 2019

#### THE SCHOOL BOARD OF BROWARD COUNTY, FLORIDA Proposed Calendar Option# 1

#### Calendar for 196 Day School/Personnel

School Year 2018 - 2019

This calendar is established for personnel who are paid for 196 days which includes six (6) paid holidays. The employees earn ten (10) days of sick leave based on Florida State Statute 1012.61 of one (1) day per month of their calendar