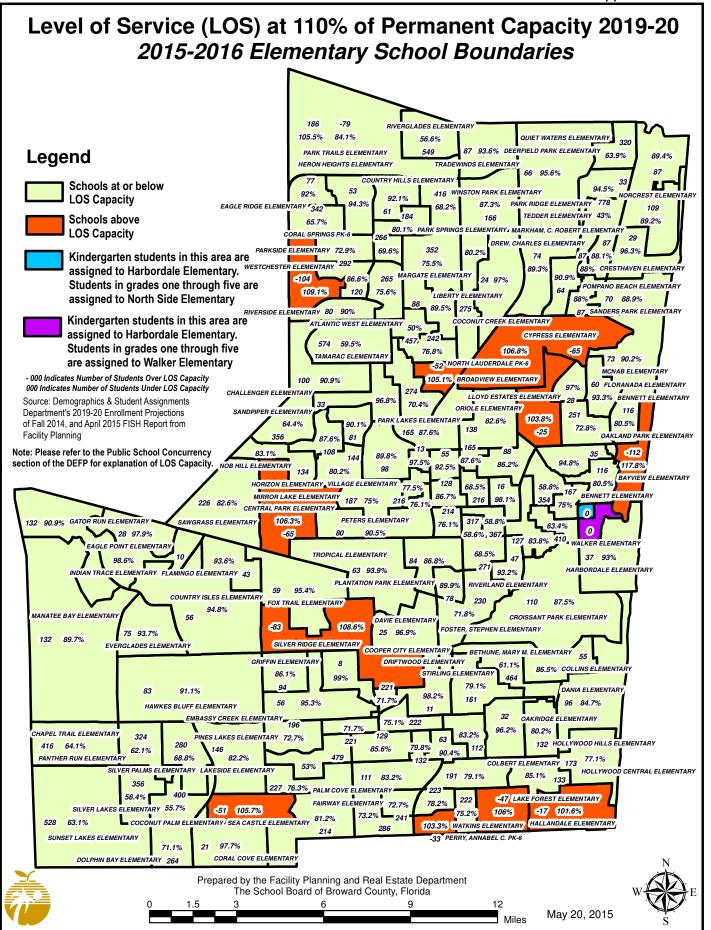

the 2018/19 school year, the LOS Capacity is 100% gross capacity and commencing in the 2019/20 school year, the LOS Capacity will be 110% permanent FISH capacity. The LOS Plan therefore shows the projected enrollment for each of the five years covered by the DEFP divided by the LOS Capacity of each school. It should be noted that adjustments are made to the LOS Capacity of pertinent schools to include capacity from Qualified Relocatables (defined as relocatables that were purchased after 1998 and meet the standards for long-term use) as mandated by Section 163.3180(6)(e), Florida Statutes. To be deemed a financially feasible plan, the DEFP must demonstrate that the LOS Standard can be achieved and maintained at each (bounded) elementary, middle and high school over the five-year period.







|                                       | 14/15