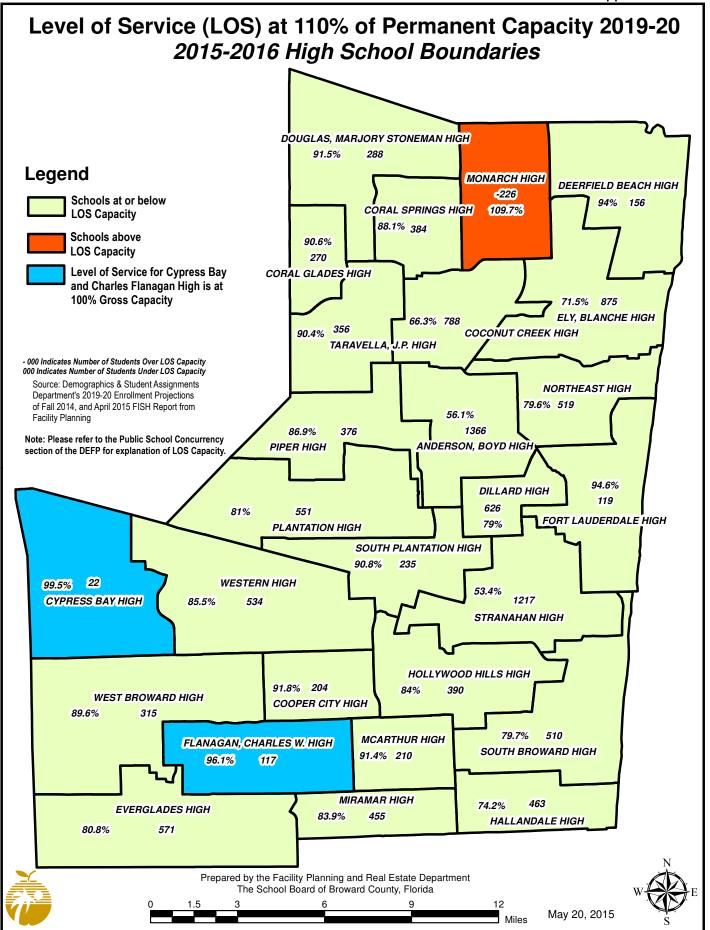

2018/19 school year, the LOS Capacity is 100% gross capacity and commencing in the 2019/20 school year, the LOS Capacity will be 110% permanent FISH capacity. The LOS Plan therefore shows the projected enrollment for each of the five years covered by the DEFP divided by the LOS Capacity of each school. It should be noted that adjustments are made to the LOS Capacity of pertinent schools to include capacity from Qualified Relocatables (defined as relocatables that were purchased after 1998 and meet the standards for long-term use) as mandated by Section 163.3180(6)(e), Florida Statutes. To be deemed a financially feasible plan, the DEFP must demonstrate that the LOS Standard can be achieved and maintained at each (bounded) elementary, middle and high school over the five-year period.







|                                       | 14/15