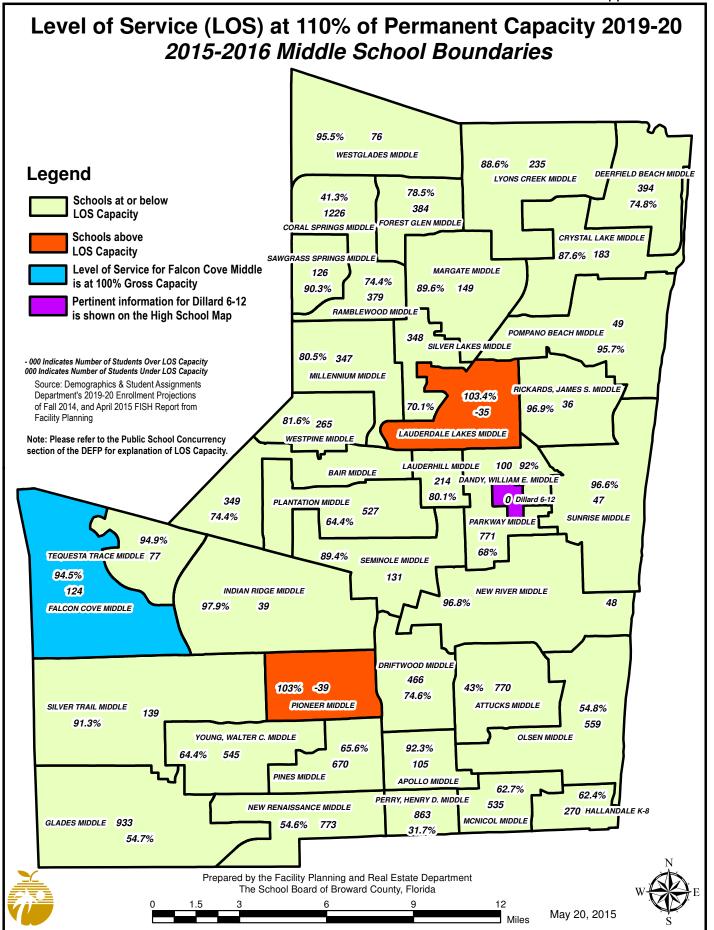

he 2018/19 school year, the LOS Capacity is 100% gross capacity and commencing in the 2019/20 school year, the LOS Capacity will be 110% permanent FISH capacity. The LOS Plan therefore shows the projected enrollment for each of the five years covered by the DEFP divided by the LOS Capacity of each school. It should be noted that adjustments are made to the LOS Capacity of pertinent schools to include capacity from Qualified Relocatables (defined as relocatables that were purchased after 1998 and meet the standards for long-term use) as mandated by Section 163.3180(6)(e), Florida Statutes. To be deemed a financially feasible plan, the DEFP must demonstrate that the LOS Standard can be achieved and maintained at each (bounded) elementary, middle and high school over the five-year period.







|                                       | 14/15