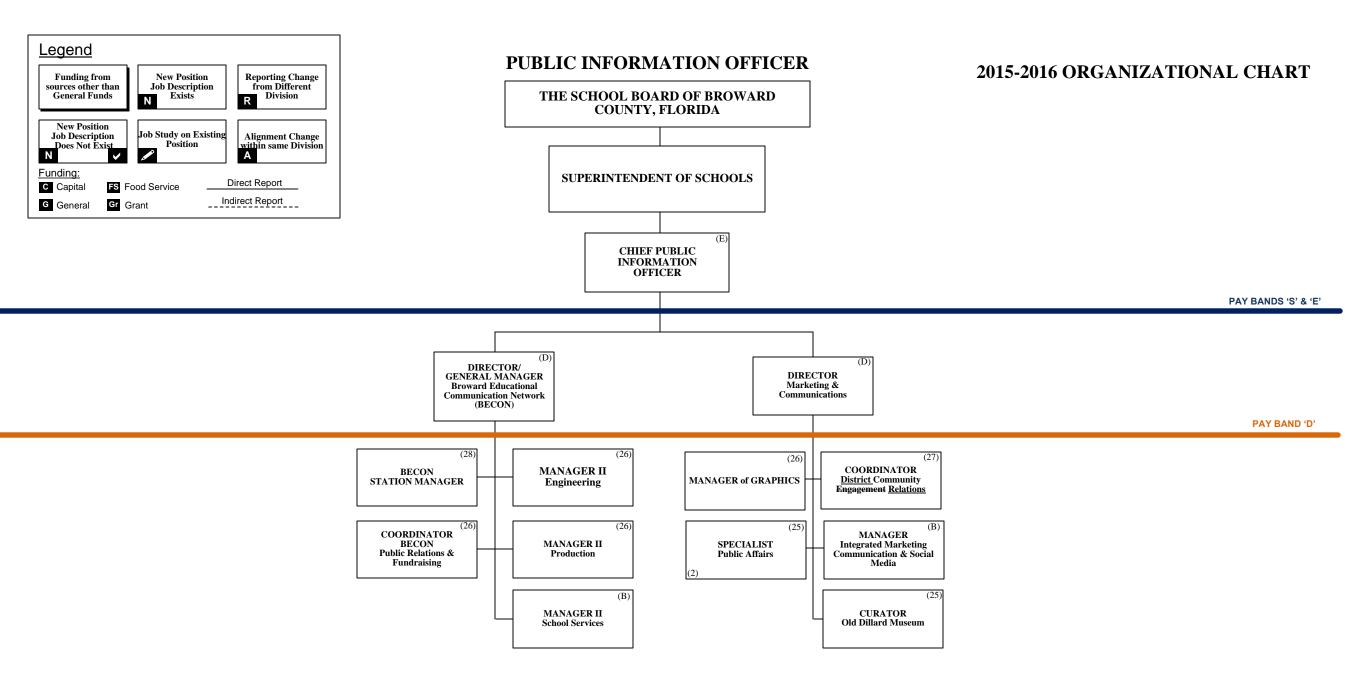

## THE SCHOOL BOARD OF BROWARD COUNTY, FLORIDA

## 2015-2016 ORGANIZATIONAL CHART

| School Board Appointed Committees & Public Stakeholders                                                |   |
|--------------------------------------------------------------------------------------------------------|---|
| Superintendent of Schools/General Counsel                                                              |   |
| Chief School Performance & Accountability Officer                                                      |   |
| Chief Academic Officer                                                                                 |   |
| Early Childhood Education                                                                              | 4 |
| Exceptional Student Education & Support                                                                | 5 |
| Instruction & Interventions                                                                            |   |
| Student Support Initiatives                                                                            | 7 |
| Chief Auditor                                                                                          |   |
| Chief Facilities Officer                                                                               |   |
| Chief Financial Officer                                                                                |   |
| Chief Human Resources Officer                                                                          |   |
| Chief Information Officer                                                                              |   |
| Chief Portfolio Services Officer                                                                       |   |
| Chief Public Information Officer                                                                       |   |
| Chief of Staff                                                                                         |   |
| Chief Strategy & Operations Officer                                                                    |   |
| Business Support Center, Strategy & Continuous Improvement, Grants Administration                      |   |
| Food & Nutrition Services, Procurement & Warehousing Services, Student Transportation & Fleet Services |   |
| Chief Talent Development Officer                                                                       |   |