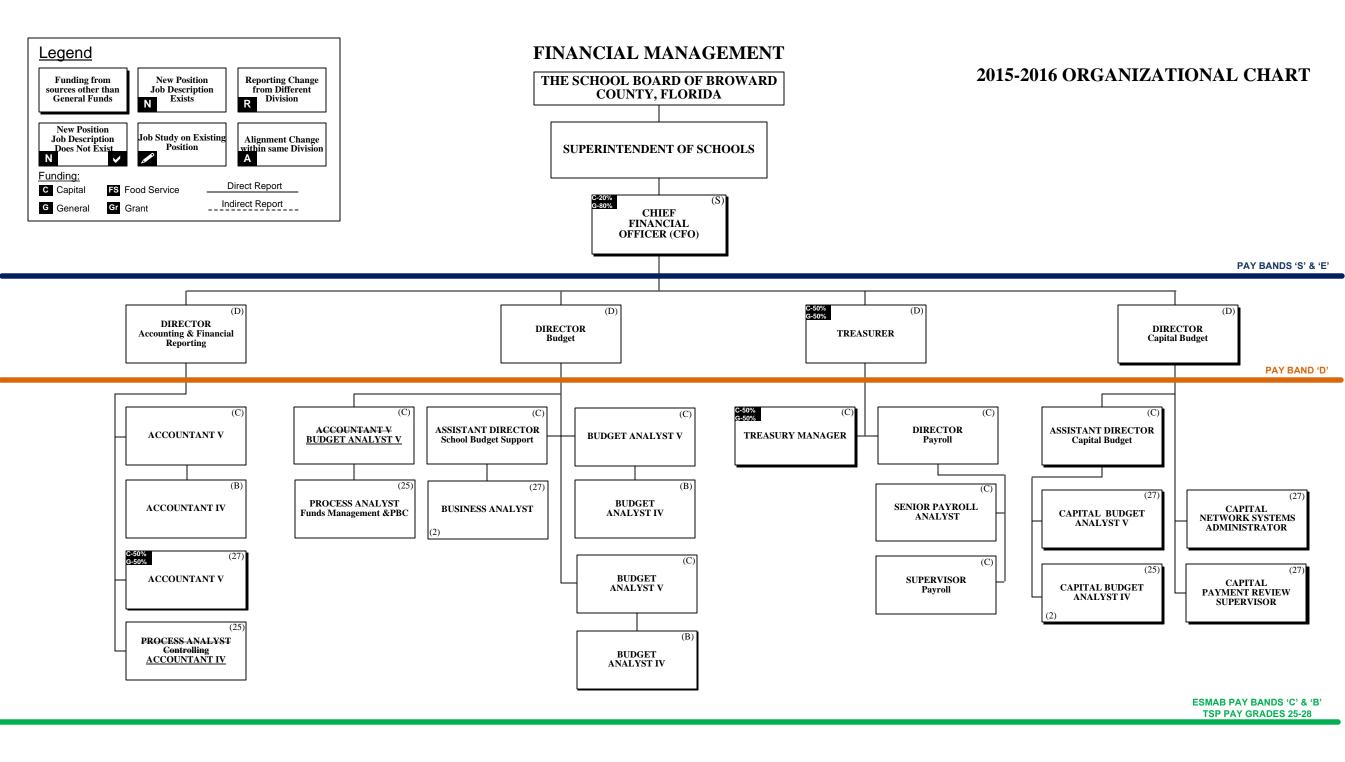

## THE SCHOOL BOARD OF BROWARD COUNTY, FLORIDA

## 2015-2016 ORGANIZATIONAL CHART

| School Board Appointed Committees & Public Stakeholders                                                |   |
|--------------------------------------------------------------------------------------------------------|---|
| Superintendent of Schools/General Counsel                                                              |   |
| Chief School Performance & Accountability Officer                                                      |   |
| Chief Academic Officer                                                                                 |   |
| Early Childhood Education                                                                              | 4 |
| Exceptional Student Education & Support                                                                | 5 |
| Instruction & Interventions                                                                            |   |
| Student Support Initiatives                                                                            | 7 |
| Chief Auditor                                                                                          |   |
| Chief Facilities Officer                                                                               |   |
| Chief Financial Officer                                                                                |   |
| Chief Human Resources Officer                                                                          |   |
| Chief Information Officer                                                                              |   |
| Chief Portfolio Services Officer                                                                       |   |
| Chief Public Information Officer                                                                       |   |
| Chief of Staff                                                                                         |   |
| Chief Strategy & Operations Officer                                                                    |   |
| Business Support Center, Strategy & Continuous Improvement, Grants Administration                      |   |
| Food & Nutrition Services, Procurement & Warehousing Services, Student Transportation & Fleet Services |   |
| Chief Talent Development Officer                                                                       |   |