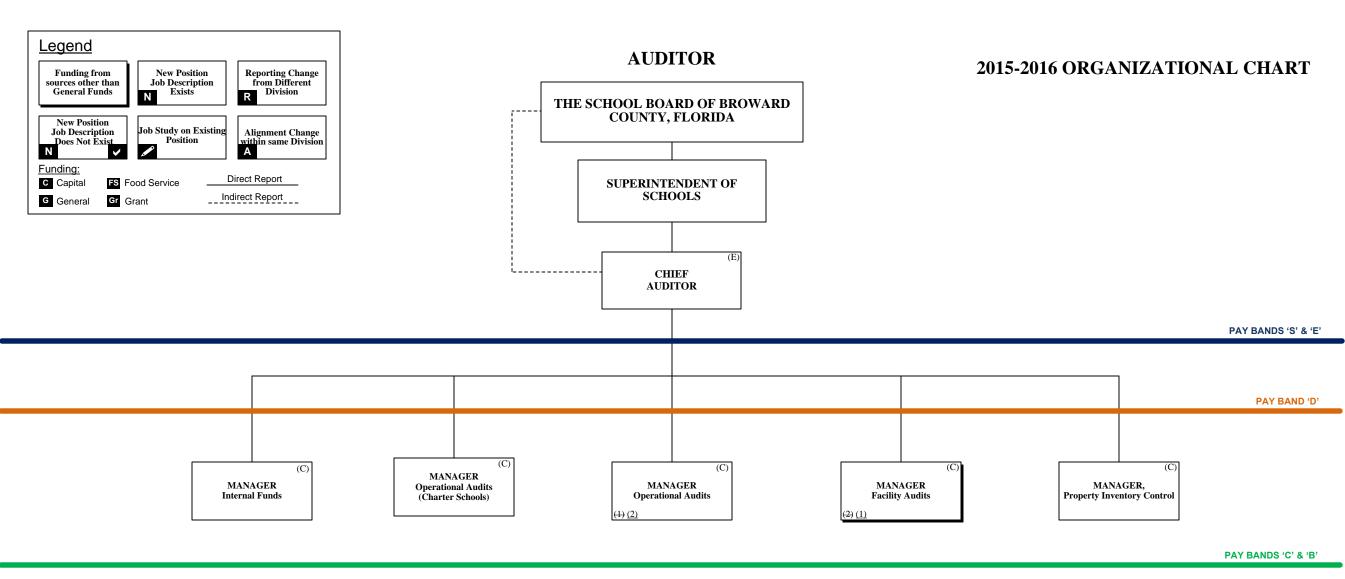

## THE SCHOOL BOARD OF BROWARD COUNTY, FLORIDA

## 2015-2016 ORGANIZATIONAL CHART

| School Board Appointed Committees & Public Stakeholders                                                |   |
|--------------------------------------------------------------------------------------------------------|---|
| Superintendent of Schools/General Counsel                                                              |   |
| Chief School Performance & Accountability Officer                                                      |   |
| Chief Academic Officer                                                                                 |   |
| Early Childhood Education                                                                              | 4 |
| Exceptional Student Education & Support                                                                | 5 |
| Instruction & Interventions                                                                            |   |
| Student Support Initiatives                                                                            | 7 |
| Chief Auditor                                                                                          |   |
| Chief Facilities Officer                                                                               |   |
| Chief Financial Officer                                                                                |   |
| Chief Human Resources Officer                                                                          |   |
| Chief Information Officer                                                                              |   |
| Chief Portfolio Services Officer                                                                       |   |
| Chief Public Information Officer                                                                       |   |
| Chief of Staff                                                                                         |   |
| Chief Strategy & Operations Officer                                                                    |   |
| Business Support Center, Strategy & Continuous Improvement, Grants Administration                      |   |
| Food & Nutrition Services, Procurement & Warehousing Services, Student Transportation & Fleet Services |   |
| Chief Talent Development Officer                                                                       |   |