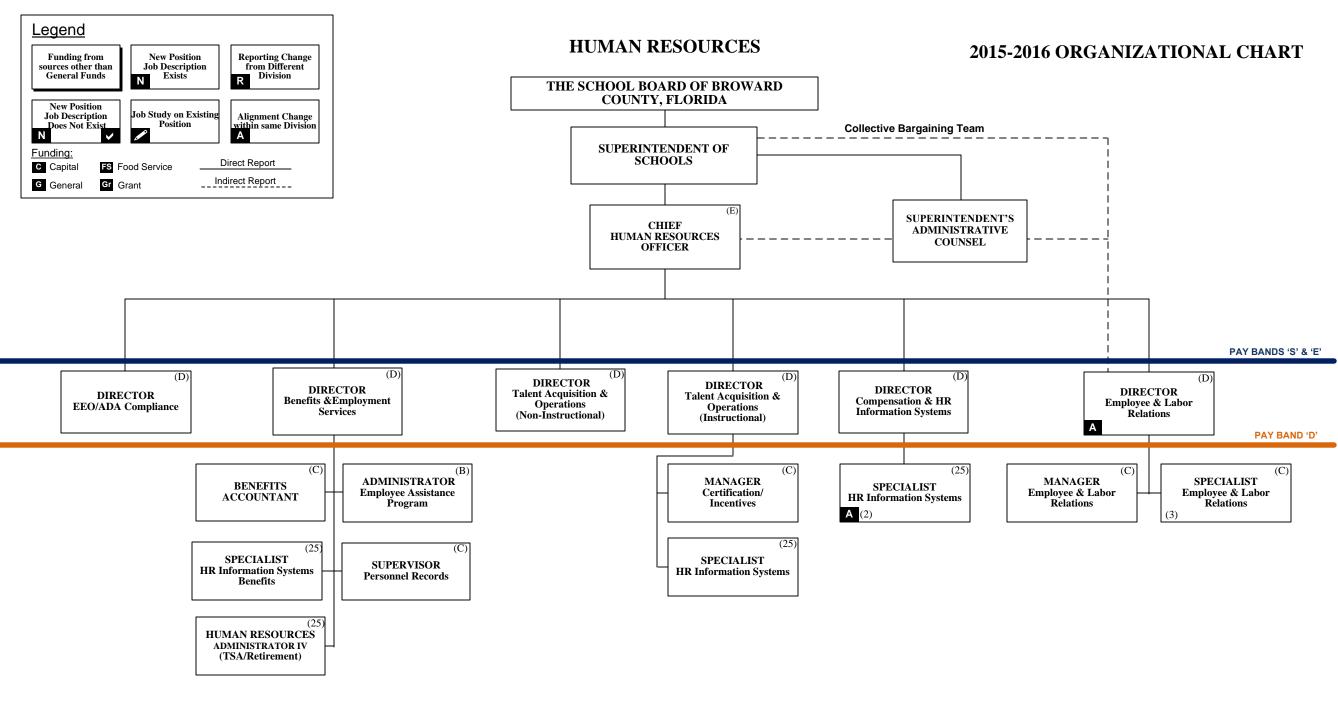

## THE SCHOOL BOARD OF BROWARD COUNTY, FLORIDA

## 2015-2016 ORGANIZATIONAL CHART

| School Board Appointed Committees & Public Stakeholders                                                |   |
|--------------------------------------------------------------------------------------------------------|---|
| Superintendent of Schools/General Counsel                                                              |   |
| Chief School Performance & Accountability Officer                                                      |   |
| Chief Academic Officer                                                                                 |   |
| Early Childhood Education                                                                              | 4 |
| Exceptional Student Education & Support                                                                | 5 |
| Instruction & Interventions                                                                            |   |
| Student Support Initiatives                                                                            | 7 |
| Chief Auditor                                                                                          |   |
| Chief Facilities Officer                                                                               |   |
| Chief Financial Officer                                                                                |   |
| Chief Human Resources Officer                                                                          |   |
| Chief Information Officer                                                                              |   |
| Chief Portfolio Services Officer                                                                       |   |
| Chief Public Information Officer                                                                       |   |
| Chief of Staff                                                                                         |   |
| Chief Strategy & Operations Officer                                                                    |   |
| Business Support Center, Strategy & Continuous Improvement, Grants Administration                      |   |
| Food & Nutrition Services, Procurement & Warehousing Services, Student Transportation & Fleet Services |   |
| Chief Talent Development Officer                                                                       |   |