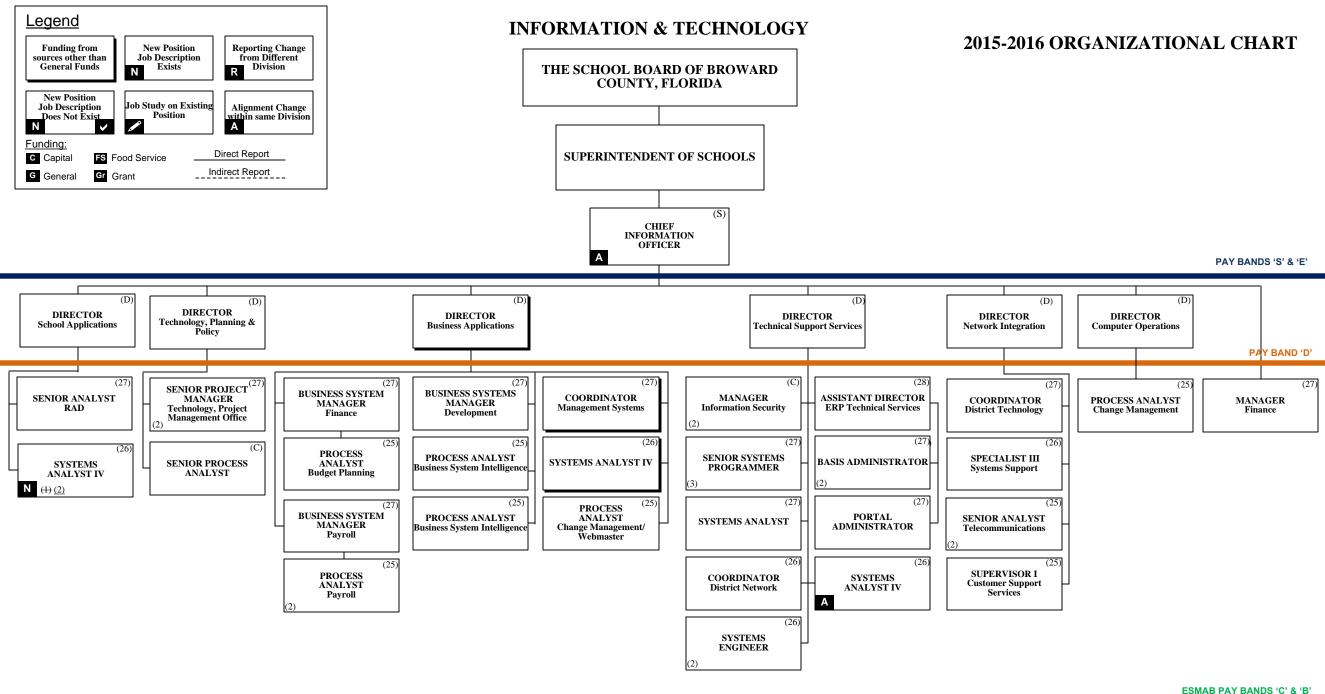

## THE SCHOOL BOARD OF BROWARD COUNTY, FLORIDA

## 2015-2016 ORGANIZATIONAL CHART

| School Board Appointed Committees & Public Stakeholders                                                |   |
|--------------------------------------------------------------------------------------------------------|---|
| Superintendent of Schools/General Counsel                                                              |   |
| Chief School Performance & Accountability Officer                                                      |   |
| Chief Academic Officer                                                                                 |   |
| Early Childhood Education                                                                              | 4 |
| Exceptional Student Education & Support                                                                | 5 |
| Instruction & Interventions                                                                            |   |
| Student Support Initiatives                                                                            | 7 |
| Chief Auditor                                                                                          |   |
| Chief Facilities Officer                                                                               |   |
| Chief Financial Officer                                                                                |   |
| Chief Human Resources Officer                                                                          |   |
| Chief Information Officer                                                                              |   |
| Chief Portfolio Services Officer                                                                       |   |
| Chief Public Information Officer                                                                       |   |
| Chief of Staff                                                                                         |   |
| Chief Strategy & Operations Officer                                                                    |   |
| Business Support Center, Strategy & Continuous Improvement, Grants Administration                      |   |
| Food & Nutrition Services, Procurement & Warehousing Services, Student Transportation & Fleet Services |   |
| Chief Talent Development Officer                                                                       |   |