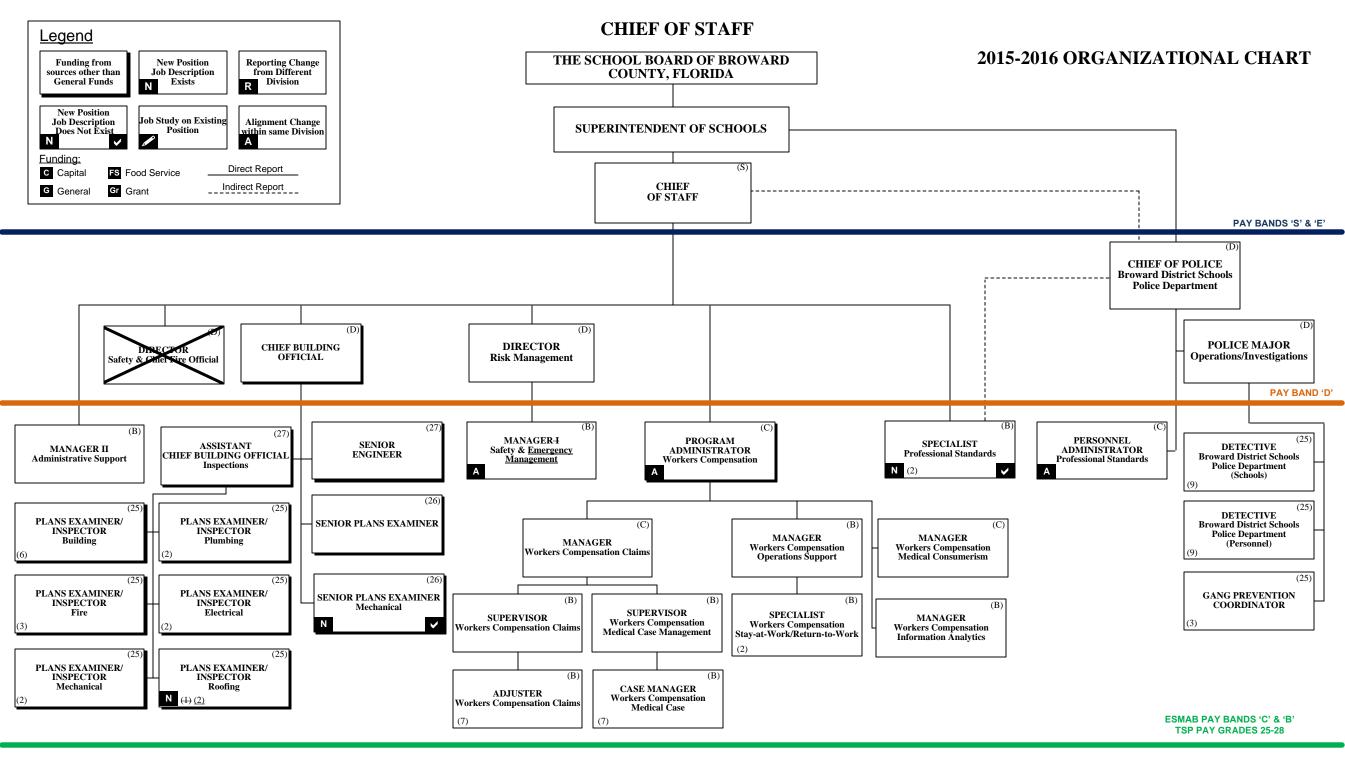

## THE SCHOOL BOARD OF BROWARD COUNTY, FLORIDA

## 2015-2016 ORGANIZATIONAL CHART

| School Board Appointed Committees & Public Stakeholders                                                |   |
|--------------------------------------------------------------------------------------------------------|---|
| Superintendent of Schools/General Counsel                                                              |   |
| Chief School Performance & Accountability Officer                                                      |   |
| Chief Academic Officer                                                                                 |   |
| Early Childhood Education                                                                              | 4 |
| Exceptional Student Education & Support                                                                | 5 |
| Instruction & Interventions                                                                            |   |
| Student Support Initiatives                                                                            | 7 |
| Chief Auditor                                                                                          |   |
| Chief Facilities Officer                                                                               |   |
| Chief Financial Officer                                                                                |   |
| Chief Human Resources Officer                                                                          |   |
| Chief Information Officer                                                                              |   |
| Chief Portfolio Services Officer                                                                       |   |
| Chief Public Information Officer                                                                       |   |
| Chief of Staff                                                                                         |   |
| Chief Strategy & Operations Officer                                                                    |   |
| Business Support Center, Strategy & Continuous Improvement, Grants Administration                      |   |
| Food & Nutrition Services, Procurement & Warehousing Services, Student Transportation & Fleet Services |   |
| Chief Talent Development Officer                                                                       |   |