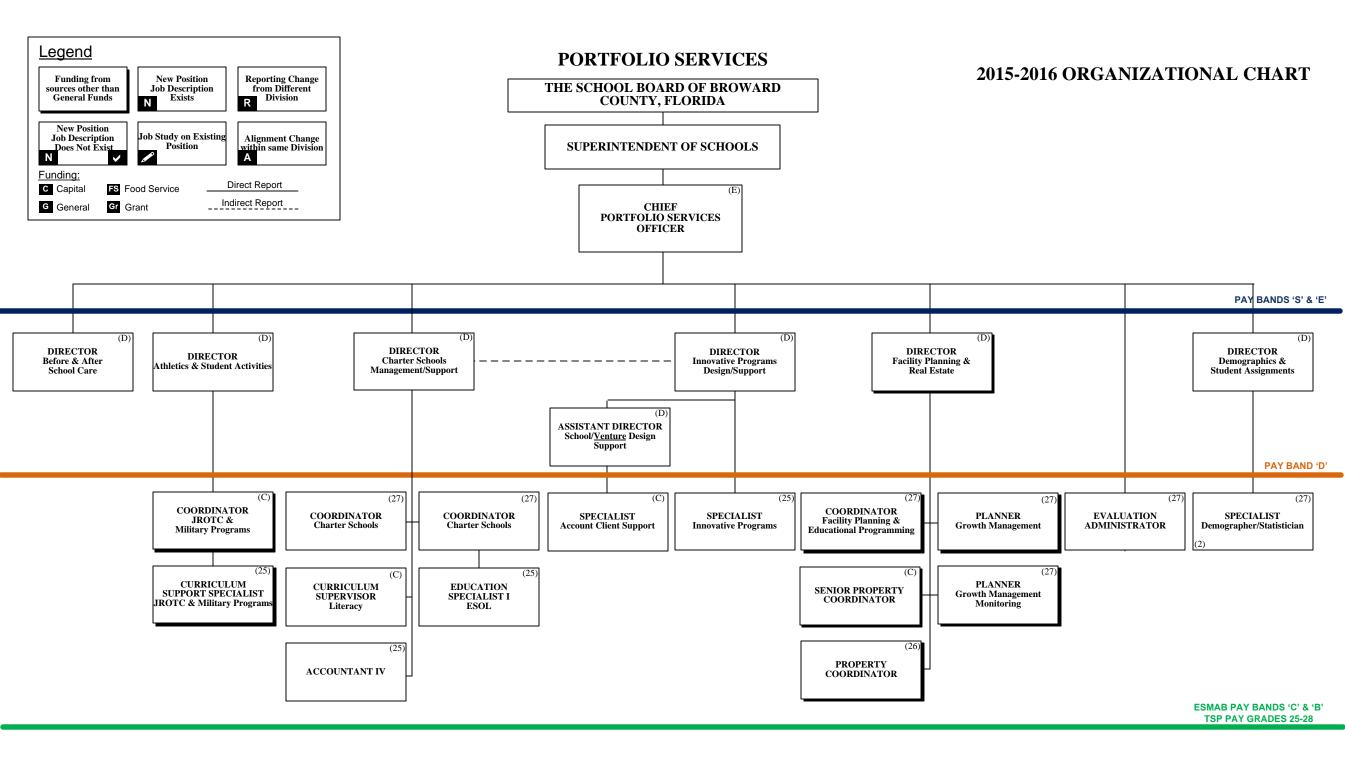

## THE SCHOOL BOARD OF BROWARD COUNTY, FLORIDA

## 2015-2016 ORGANIZATIONAL CHART

| School Board Appointed Committees & Public Stakeholders                                                |   |
|--------------------------------------------------------------------------------------------------------|---|
| Superintendent of Schools/General Counsel                                                              |   |
| Chief School Performance & Accountability Officer                                                      |   |
| Chief Academic Officer                                                                                 |   |
| Early Childhood Education                                                                              | 4 |
| Exceptional Student Education & Support                                                                | 5 |
| Instruction & Interventions                                                                            |   |
| Student Support Initiatives                                                                            | 7 |
| Chief Auditor                                                                                          |   |
| Chief Facilities Officer                                                                               |   |
| Chief Financial Officer                                                                                |   |
| Chief Human Resources Officer                                                                          |   |
| Chief Information Officer                                                                              |   |
| Chief Portfolio Services Officer                                                                       |   |
| Chief Public Information Officer                                                                       |   |
| Chief of Staff                                                                                         |   |
| Chief Strategy & Operations Officer                                                                    |   |
| Business Support Center, Strategy & Continuous Improvement, Grants Administration                      |   |
| Food & Nutrition Services, Procurement & Warehousing Services, Student Transportation & Fleet Services |   |
| Chief Talent Development Officer                                                                       |   |