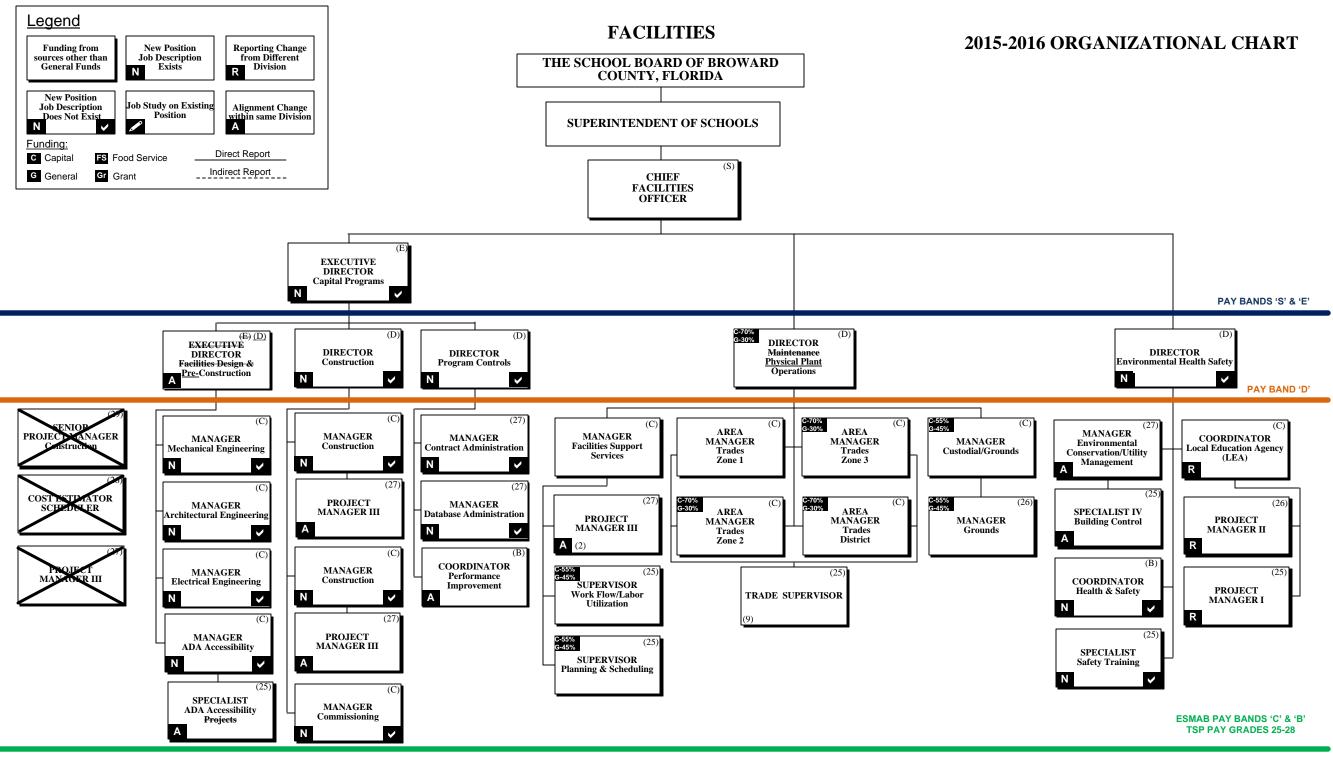

## THE SCHOOL BOARD OF BROWARD COUNTY, FLORIDA

## 2015-2016 ORGANIZATIONAL CHART

| School Board Appointed Committees & Public Stakeholders                                                |   |
|--------------------------------------------------------------------------------------------------------|---|
| Superintendent of Schools/General Counsel                                                              |   |
| Chief School Performance & Accountability Officer                                                      |   |
| Chief Academic Officer                                                                                 |   |
| Early Childhood Education                                                                              | 4 |
| Exceptional Student Education & Support                                                                | 5 |
| Instruction & Interventions                                                                            |   |
| Student Support Initiatives                                                                            | 7 |
| Chief Auditor                                                                                          |   |
| Chief Facilities Officer                                                                               |   |
| Chief Financial Officer                                                                                |   |
| Chief Human Resources Officer                                                                          |   |
| Chief Information Officer                                                                              |   |
| Chief Portfolio Services Officer                                                                       |   |
| Chief Public Information Officer                                                                       |   |
| Chief of Staff                                                                                         |   |
| Chief Strategy & Operations Officer                                                                    |   |
| Business Support Center, Strategy & Continuous Improvement, Grants Administration                      |   |
| Food & Nutrition Services, Procurement & Warehousing Services, Student Transportation & Fleet Services |   |
| Chief Talent Development Officer                                                                       |   |